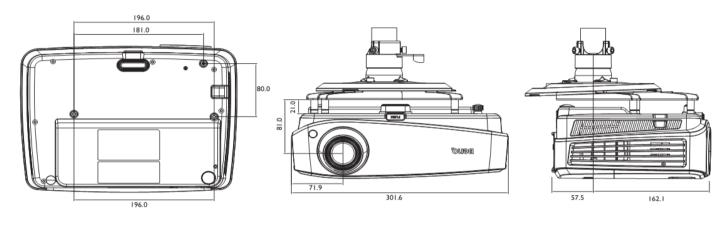

6     | 2119    | 2313            | 101  |
| 80          | 2032 | 1723 | 1077                     | 2567     | 2826    | 3084            | 135  |
| 100         | 2540 | 2154 | 1346                     | 3209     | 3532    | 3856            | 168  |
| 120         | 3048 | 2585 | 1615                     | 3851     | 4239    | 4627            | 202  |
| 150         | 3810 | 3231 | 2019                     | 4814     | 5299    | 5783            | 252  |
| 200         | 5080 | 4308 | 2692                     | 6419     | 7065    | 7711            | 337  |
| 250         | 6350 | 5385 | 3365                     | 8023     | 8831    | 9639            | 421  |
| 300         | 7620 | 6462 | 4039                     | 9628     | 10597   | 11567           | 505  |

## Wall mount/Ceiling mount Chart



#### Dimension