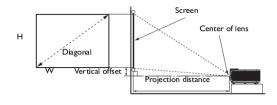

### **Distance Chart**

| Screen size |      |      | Projection distance (mm) |          |         | Vertical offset |      |
|-------------|------|------|--------------------------|----------|---------|-----------------|------|
| Diag        | onal | W    | н                        | Min      | Average | Max             | (mm) |
|             |      | (mm) | (mm)                     | distance |         | distance        |      |
| Inch        | mm   | 1    |                          | (max.    |         | (min.           |      |
|             |      |      |                          | zoom)    |         | zoom)           |      |
| 35          | 889  | 754  | 471                      | 1123     | 1236    | 1349            | 59   |
| 40          | 1016 | 862  | 538                      | 1284     | 1413    | 1542            | 67   |
| 60          | 1524 | 1292 | 808                      | 1926     | 2119    | 2313            | 101  |
| 80          | 2032 | 1723 | 1077                     | 2567     | 2826    | 3084            | 135  |
| 100         | 2540 | 2154 | 1346                     | 3209     | 3532    | 3856            | 168  |
| 120         | 3048 | 2585 | 1615                     | 3851     | 4239    | 4627            | 202  |
| 150         | 3810 | 3231 | 2019                     | 4814     | 5299    | 5783            | 252  |
| 200         | 5080 | 4308 | 2692                     | 6419     | 7065    | 7711            | 337  |
| 250         | 6350 | 5385 | 3365                     | 8023     | 8831    | 9639            | 421  |
| 300         | 7620 | 6462 | 4039                     | 9628     | 10597   | 11567           | 505  |