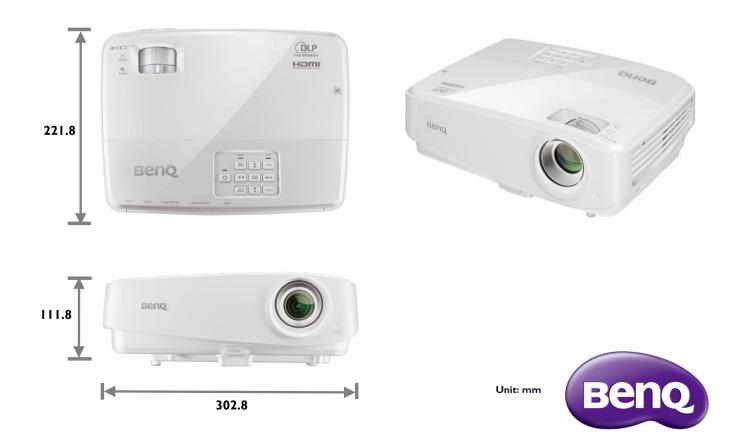

2313            | 101  |
| 80          | 2032 | 1723 | 1077                     | 2567     | 2826    | 3084            | 135  |
| 100         | 2540 | 2154 | 1346                     | 3209     | 3532    | 3856            | 168  |
| 120         | 3048 | 2585 | 1615                     | 3851     | 4239    | 4627            | 202  |
| 150         | 3810 | 3231 | 2019                     | 4814     | 5299    | 5783            | 252  |
| 200         | 5080 | 4308 | 2692                     | 6419     | 7065    | 7711            | 337  |
| 250         | 6350 | 5385 | 3365                     | 8023     | 8831    | 9639            | 421  |
| 300         | 7620 | 6462 | 4039                     | 9628     | 10597   | 11567           | 505  |

## Wall mount/Ceiling mount Chart



#### Dimension