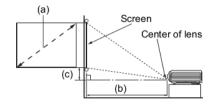

### **Distance Chart**

The screen aspect ratio is 4:3 and the projected picture is 4:3

| (a) Screen size |                   |                  |       | (b) Distance from screen | (c) Vertical offset         |
|-----------------|-------------------|------------------|-------|--------------------------|-----------------------------|
| Diag            | gonal             | Height           | Width | (mm)                     | (c) vertical offset<br>(mm) |
| Inches          | mm                | (mm)             | (mm)  | (11111)                  | (11111)                     |
| 80              | 2032              | 1219             | 1626  | 988                      | 183                         |
| 100             | 2540              | 152 <del>4</del> | 2032  | 1235                     | 229                         |
| 120             | 30 <del>4</del> 8 | 1829             | 2438  | 1481                     | 274                         |
| 150             | 3810              | 2286             | 3048  | 1852                     | 343                         |
| 180             | 4572              | 2743             | 3658  | 2222                     | 411                         |
| 200             | 5080              | 3048             | 4064  | 2469                     | 457                         |
| 220             | 5588              | 3353             | 4470  | 2716                     | 503                         |
| 240             | 6096              | 3658             | 4877  | 2963                     | 549                         |
| 270             | 6858              | 4115             | 5486  | 3333                     | 617                         |
| 300             | 7620              | 4572             | 6096  | 3704                     | 686                         |