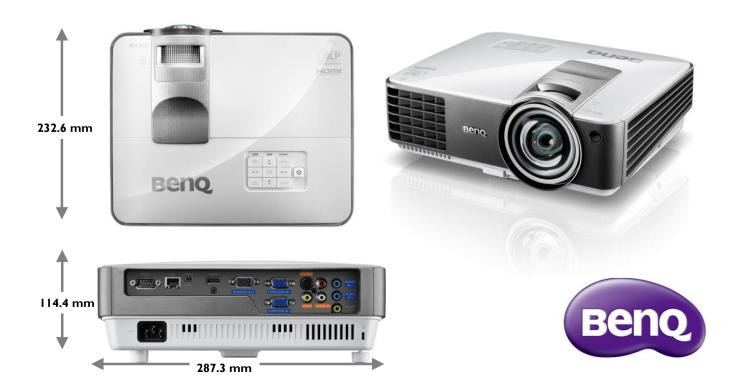

| Projection System                                                    | DLP                                                                                                                                                                                                                                        |                             |                             |  |  |
|----------------------------------------------------------------------|--------------------------------------------------------------------------------------------------------------------------------------------------------------------------------------------------------------------------------------------|-----------------------------|-----------------------------|--|--|
| Native Resolution                                                    | XGA(1024X768)                                                                                                                                                                                                                              |                             |                             |  |  |
| Brightness                                                           | 3000AL                                                                                                                                                                                                                                     |                             |                             |  |  |
| Contrast Ratio                                                       | 13000:1                                                                                                                                                                                                                                    |                             |                             |  |  |
| Display Color                                                        | 1.07 Billion Colors                                                                                                                                                                                                                        |                             |                             |  |  |
| Lens                                                                 | F=2.6 f=6.9mm                                                                                                                                                                                                                              |                             |                             |  |  |
| Aspect Ratio                                                         | Native 4:3 (5 aspect ratio selectable)                                                                                                                                                                                                     |                             |                             |  |  |
| Throw Ratio                                                          | 0.61 (78"@0.96m)                                                                                                                                                                                                                           |                             |                             |  |  |
| Image Size (Diagonal)                                                | 60"~300"                                                                                                                                                                                                                                   |                             |                             |  |  |
| Zoom Ratio                                                           | Fixed                                                                                                                                                                                                                                      |                             |                             |  |  |
| Lamp Type                                                            | 190W                                                                                                                                                                                                                                       |                             |                             |  |  |
| Lamp Mode (Normal/Economic/SmartEco<br>ImageCare/ SmartEco LampCare) | 4500/6000/6500/10000 hours                                                                                                                                                                                                                 |                             |                             |  |  |
| Keystone Adjustment                                                  | ID, Vertical +/- 30 degrees                                                                                                                                                                                                                |                             |                             |  |  |
| Projection Offset                                                    | 130% ±5%                                                                                                                                                                                                                                   |                             |                             |  |  |
| Resolution Support                                                   | VGA(640 x 480) to WUXGA_RB (1920 x 1200) *RB = Reduced blanking                                                                                                                                                                            |                             |                             |  |  |
| Horizontal Frequency                                                 | 15~102KHz                                                                                                                                                                                                                                  |                             |                             |  |  |
| Vertical Scan Rate                                                   | 23~120Hz                                                                                                                                                                                                                                   |                             |                             |  |  |
| Compatibility                                                        | HDTV Compatibility                                                                                                                                                                                                                         | 480i, 480p, 576i, 576p, 720 | p, 1080i, 1080p             |  |  |
|                                                                      | Video Compatibility                                                                                                                                                                                                                        | NTSC, PAL, SECAM            | •                           |  |  |
|                                                                      | 3D Compatibility Frame Sequential: Up to 480i (Please refer to User's Manual Frame Packing: Up to 24 Hz 1080p for detailed support timing.) Side by Side: Up to 60Hz 1080i Top Bottom: Up to 24Hz 1080p                                    |                             |                             |  |  |
|                                                                      |                                                                                                                                                                                                                                            |                             |                             |  |  |
|                                                                      |                                                                                                                                                                                                                                            |                             |                             |  |  |
|                                                                      |                                                                                                                                                                                                                                            |                             |                             |  |  |
| Interface                                                            | Computer in (D-sub 15pin)                                                                                                                                                                                                                  |                             | x 2 (Share with component)  |  |  |
|                                                                      | Monitor out (D-sub 15pin)                                                                                                                                                                                                                  |                             | x I                         |  |  |
|                                                                      | Composite Video in (RCA)                                                                                                                                                                                                                   |                             | x l                         |  |  |
|                                                                      | S-Video in (Mini DIN 4pin)                                                                                                                                                                                                                 |                             | x I                         |  |  |
|                                                                      | HDMI                                                                                                                                                                                                                                       |                             | x l                         |  |  |
|                                                                      | Audio in (Mini Jack)                                                                                                                                                                                                                       |                             | x 2                         |  |  |
|                                                                      | Audio out (Mini Jack)                                                                                                                                                                                                                      |                             | x l                         |  |  |
|                                                                      | Audio L/R in (RCA)                                                                                                                                                                                                                         |                             | x l                         |  |  |
|                                                                      | Speaker                                                                                                                                                                                                                                    |                             | x I (10W)                   |  |  |
|                                                                      | USB (Type Mini B)                                                                                                                                                                                                                          |                             | x I (Download & page/down)  |  |  |
|                                                                      | RS232 (DB-9pin)                                                                                                                                                                                                                            |                             | x I                         |  |  |
|                                                                      | LAN (RJ45)                                                                                                                                                                                                                                 |                             | x l                         |  |  |
| Dimensions                                                           | Dimensions(W x H x D)                                                                                                                                                                                                                      |                             | 287.3 × 114.4 × 232.6mm     |  |  |
| Differsions                                                          | Weight                                                                                                                                                                                                                                     |                             | 2.6kg(5.73bs)               |  |  |
| Power                                                                | Power Supply                                                                                                                                                                                                                               |                             | AC100 to 240 V, 50 to 60 Hz |  |  |
| i owei                                                               |                                                                                                                                                                                                                                            |                             | 270W(typical), Standby<0.5W |  |  |
| Audible Noise                                                        |                                                                                                                                                                                                                                            |                             |                             |  |  |
| On-Screen Display Languages                                          | 32/28 dBA (Normal/Economic mode)                                                                                                                                                                                                           |                             |                             |  |  |
| On Serven Display Languages                                          | Arabic/Bulgarian/ Croatian/ Czech/ Danish/ Dutch/ English/ Finnish/ French/ German/ Greek/ Hindi/ Hungarian/ Italian/ Indonesian/ Japanese/ Korean/ Norwegian/ Polish/ Portuguese/ Romanian/ Russian/ Simplified Chinese/Spanish/ Swedish/ |                             |                             |  |  |
|                                                                      | Turkish/ Thai/ Traditional Chir                                                                                                                                                                                                            | -                           |                             |  |  |
| Picture Modes                                                        | Dynamic/Presentation/sRGB/Cinema/(3D)/User 1/User 2                                                                                                                                                                                        |                             |                             |  |  |
| Accessories                                                          | Standard                                                                                                                                                                                                                                   |                             | Optional                    |  |  |
|                                                                      | Lens Cover                                                                                                                                                                                                                                 |                             | PointWrite                  |  |  |
|                                                                      | Remote Control w/ Battery                                                                                                                                                                                                                  |                             | Spare Lamp Kit              |  |  |
|                                                                      | Power Cord (by region)                                                                                                                                                                                                                     |                             | Ceilling Mount              |  |  |
|                                                                      | User Manual CD                                                                                                                                                                                                                             |                             | Wall Mount                  |  |  |
|                                                                      | Quick Start Guide                                                                                                                                                                                                                          |                             | Carry bag                   |  |  |
|                                                                      | Warranty Card (by region)                                                                                                                                                                                                                  |                             |                             |  |  |
|                                                                      | VGA(D-sub 15pin) Cable                                                                                                                                                                                                                     |                             |                             |  |  |
|                                                                      | (= 120 .5p.i.) Cubic                                                                                                                                                                                                                       |                             |                             |  |  |

#### **Dimension**