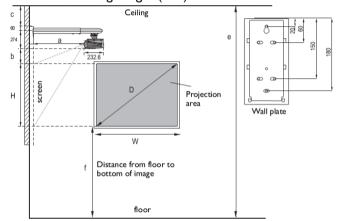

# Wall mount/Ceiling mount Chart

Minimum Ceiling Height (mm) = f + H + b + 60 + 274 + c