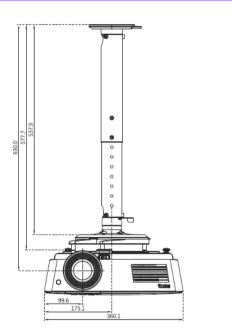

| 4064  | 3542  | 1992         | 4952         | 6177    | 7403         | 299         |
| 170        | 4318  | 3763  | 2117         | 5261         | 6563    | 7866         | 318         |
| 180        | 4572  | 3985  | 2241         | 5571         | 6950    | 8328         | 336         |
| 190        | 4826  | 4206  | 2366         | 5880         | 7336    | 8791         | 355         |
| 200        | 5080  | 4428  | 2491         | 6190         | 7722    | 9254         | 374         |
| 250        | 6350  | 5535  | 3113         | 7737         | 9652    | 11567        | 467         |
| 300        | 7620  | 6641  | 3736         | 9285         | 11583   | 13881        | 560         |

Floor Installation <D>

<F>: Screen

<G>: Center of lens



<G>: Center of lens

## **Ceiling mount Chart**





### Dimension