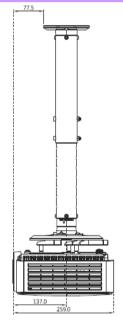

| 4064  | 3542  | 1992         | 4952         | 6177    | 7403         | 299         |
| 170        | 4318  | 3763  | 2117         | 5261         | 6563    | 7866         | 318         |
| 180        | 4572  | 3985  | 2241         | 5571         | 6950    | 8328         | 336         |
| 190        | 4826  | 4206  | 2366         | 5880         | 7336    | 8791         | 355         |
| 200        | 5080  | 4428  | 2491         | 6190         | 7722    | 9254         | 374         |
| 250        | 6350  | 5535  | 3113         | 7737         | 9652    | 11567        | 467         |
| 300        | 7620  | 6641  | 3736         | 9285         | 11583   | 13881        | 560         |

Floor Installation <D>

<F>: Screen

<G>: Center of lens



<G>: Center of lens

## **Ceiling mount Chart**





### Dimension