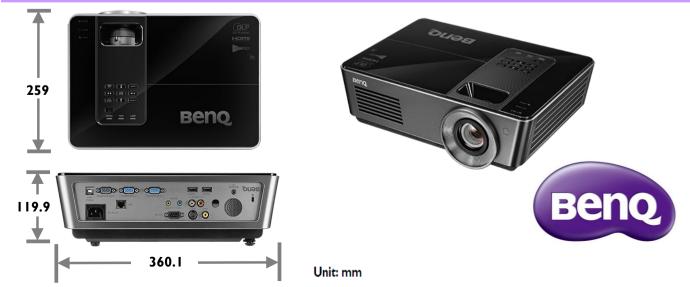

| 1992         | 4952         | 6177    | 7403         | 299         |
| 170        | 4318  | 3763  | 2117         | 5261         | 6563    | 7866         | 318         |
| 180        | 4572  | 3985  | 2241         | 5571         | 6950    | 8328         | 336         |
| 190        | 4826  | 4206  | 2366         | 5880         | 7336    | 8791         | 355         |
| 200        | 5080  | 4428  | 2491         | 6190         | 7722    | 9254         | 374         |
| 250        | 6350  | 5535  | 3113         | 7737         | 9652    | 11567        | 467         |
| 300        | 7620  | 6641  | 3736         | 9285         | 11583   | 13881        | 560         |

Floor Installation <D>

<F>: Screen

<G>: Center of lens



<G>: Center of lens

## **Ceiling mount Chart**





### Dimension