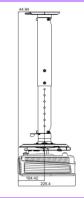

# Wall mount/Ceiling mount Chart

Ceiling Mount screw: M4 (Max L = 25 mm; Min L = 20 mm)