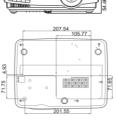

# Wall mount/Ceiling mount Chart

Ceiling Mount screw: M4 (Max L = 25 mm; Min L = 20 mm)

#### **Dimension**

283 mm

Warranty Card (by region) VGA(D-sub 15pin) Cable

<sup>\*</sup>Lamp life results will vary depending on environmental conditions and usage. Actual product's features and specifications are subject to change without notice.