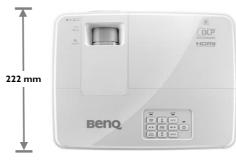

#### **Dimension**

283 mm

Warranty Card (by region) VGA(D-sub 15pin) Cable

<sup>\*</sup>Lamp life results will vary depending on environmental conditions and usage. Actual product's features and specifications are subject to change without notice.