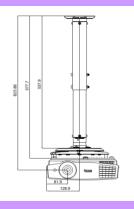

# Wall mount/Ceiling mount Chart

Ceiling Mount screw: M4 (Max L = 25 mm; Min L = 20 mm)