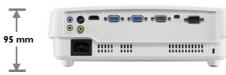

| Brightness                                | 3300AL                                                                                                                                                                                                                            |                                                           |                       |  |  |
|-------------------------------------------|-----------------------------------------------------------------------------------------------------------------------------------------------------------------------------------------------------------------------------------|-----------------------------------------------------------|-----------------------|--|--|
| Contrast Ratio                            | 13000:1                                                                                                                                                                                                                           |                                                           |                       |  |  |
| Display Color                             | 1.07 Billion Colors                                                                                                                                                                                                               |                                                           |                       |  |  |
| Lens                                      | F=2.56-2.8, f=21-23.1 mm                                                                                                                                                                                                          |                                                           |                       |  |  |
| Aspect Ratio                              | Native 4:3 (5 aspect ratio select                                                                                                                                                                                                 | Native 4:3 (5 aspect ratio selectable)                    |                       |  |  |
| Throw Ratio                               | 1.96-2.15 (78"@3.1m)                                                                                                                                                                                                              |                                                           |                       |  |  |
| Image Size (Diagonal)                     | 60"~300"                                                                                                                                                                                                                          |                                                           |                       |  |  |
| Zoom Ratio                                | 1.1:1                                                                                                                                                                                                                             |                                                           |                       |  |  |
| Lamp Туре                                 | 190W                                                                                                                                                                                                                              |                                                           |                       |  |  |
| Lamp Mode (Normal/Eco/SmartEco/LampSave)* | 4500/6000/6500/10000 hours                                                                                                                                                                                                        |                                                           |                       |  |  |
| Keystone Adjustment                       | ID, Vertical +/- 40 degrees                                                                                                                                                                                                       |                                                           |                       |  |  |
| Projection Offset                         | 120% ±5%                                                                                                                                                                                                                          |                                                           |                       |  |  |
| Resolution Support                        | VGA(640 x 480) to WUXGA_I                                                                                                                                                                                                         | RB(1920×1200) *RB=Reduced blanking                        |                       |  |  |
| Horizontal Frequency                      | 15~102KHz                                                                                                                                                                                                                         |                                                           |                       |  |  |
| Vertical Scan Rate                        | 23~120Hz                                                                                                                                                                                                                          |                                                           |                       |  |  |
| Compatibility                             | HDTV Compatibility                                                                                                                                                                                                                | 480i, 480p, 576i, 576p, 720p, 1080i, 1080p                |                       |  |  |
|                                           | Video Compatibility                                                                                                                                                                                                               | NTSC, PAL, SECAM                                          |                       |  |  |
|                                           | 3D Compatibility                                                                                                                                                                                                                  | Frame Sequential: Up to 720p                              |                       |  |  |
|                                           |                                                                                                                                                                                                                                   | (Please refer to User's Manual Frame Packing: Up to 1080p |                       |  |  |
|                                           | for detailed support timing.)                                                                                                                                                                                                     | Side by Side: Up to 1080i/p<br>Top Bottom: Up to 1080p    |                       |  |  |
|                                           |                                                                                                                                                                                                                                   | тор воссоть. Ор со товор                                  |                       |  |  |
| Interface                                 | Computer in (D-sub 15pin)                                                                                                                                                                                                         | x 2 (Shared with o                                        | component)            |  |  |
|                                           | Monitor out (D-sub 15pin)                                                                                                                                                                                                         | x I                                                       |                       |  |  |
|                                           | Composite Video in (RCA)                                                                                                                                                                                                          | x I                                                       |                       |  |  |
|                                           | S-Video in (Mini DIN 4pin)                                                                                                                                                                                                        | хI                                                        |                       |  |  |
|                                           | HDMI                                                                                                                                                                                                                              | хI                                                        |                       |  |  |
|                                           | Audio in (Mini Jack)                                                                                                                                                                                                              | хI                                                        |                       |  |  |
|                                           | Audio out (Mini Jack)                                                                                                                                                                                                             | хI                                                        |                       |  |  |
|                                           | Speaker                                                                                                                                                                                                                           | 2W x I                                                    |                       |  |  |
|                                           | USB (Type mini B)                                                                                                                                                                                                                 | x I                                                       |                       |  |  |
|                                           | RS232 (DB-9pin)                                                                                                                                                                                                                   | x I                                                       |                       |  |  |
|                                           | IR Receiver                                                                                                                                                                                                                       | x I (Front)                                               | ( ) ( )               |  |  |
| Dimensions                                | $Dimensions(W \times H \times D)$                                                                                                                                                                                                 | 283 x 95 x 222 m<br>283 x 88.7 x 222                      |                       |  |  |
|                                           | Weight I.9kg                                                                                                                                                                                                                      |                                                           | (Wallout leety        |  |  |
| Power                                     | Power Supply AC100 to 240 V, 50 to 60 Hz                                                                                                                                                                                          |                                                           | 50 to 60 Hz           |  |  |
|                                           | Power Consumption                                                                                                                                                                                                                 |                                                           | to 220W, Standby<0.5W |  |  |
| Audible Noise                             | 33/28 dBA (Normal/Economic                                                                                                                                                                                                        |                                                           | •                     |  |  |
| On-Screen Display Languages               |                                                                                                                                                                                                                                   |                                                           |                       |  |  |
|                                           | Arabic/Bulgarian/ Croatian/ Czech/ Danish/ Dutch/ English/ Finnish/ French/ German/ Greek/ Hindi/ Hungarian/ Italian/ Indonesian/ Japanese/ Korean/ Norwegian/ Polish/ Portuguese/ Romanian/ Russian/ Simplified Chinese/Spanish/ |                                                           |                       |  |  |
|                                           | Swedish/ Turkish/ Thai/ Traditional Chinese (28 Languages)                                                                                                                                                                        |                                                           |                       |  |  |
|                                           | Demonstration (-DCD)(Cl                                                                                                                                                                                                           | /2D)// I I/I I 2                                          |                       |  |  |
| Picture Modes                             | Dynamic/Presentation/sRGB/Ci                                                                                                                                                                                                      | nema/(3D)/User I/User 2                                   | 0-6                   |  |  |
| Accessories                               | Standard                                                                                                                                                                                                                          |                                                           | Optional              |  |  |
|                                           | Remote Control w/ Battery                                                                                                                                                                                                         |                                                           | Spare Lamp Kit        |  |  |
|                                           | Power Cord (by region)                                                                                                                                                                                                            |                                                           | Ceilling Mount        |  |  |
|                                           | UM Download Instruction and Regulatory Statements                                                                                                                                                                                 |                                                           | 3D Glasses            |  |  |
|                                           | Quick Start Guide                                                                                                                                                                                                                 |                                                           | Carry bag             |  |  |
|                                           |                                                                                                                                                                                                                                   |                                                           |                       |  |  |

#### **Dimension**

283 mm

Warranty Card (by region) VGA(D-sub 15pin) Cable

<sup>\*</sup>Lamp life results will vary depending on environmental conditions and usage. Actual product's features and specifications are subject to change without notice.