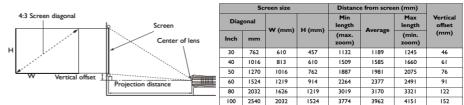

## **Distance Chart**

The screen aspect ratio is 4:3 and the projected picture is in a 4:3 aspect ratio

| Screen size |       | Distance from screen (mm) |        |                |                 |                |                    |
|-------------|-------|---------------------------|--------|----------------|-----------------|----------------|--------------------|
| Diag        | gonal | W (mm)                    | H (mm) | Min<br>length  | length<br>(max. | Max<br>length  | Vertical<br>offset |
| Inch        | mm    |                           |        | (max.<br>zoom) |                 | (min.<br>zoom) | (mm)               |
| 30          | 762   | 610                       | 457    | 1132           | 1189            | 1245           | 46                 |
| 40          | 1016  | 813                       | 610    | 1509           | 1585            | 1660           | 61                 |
| 50          | 1270  | 1016                      | 762    | 1887           | 1981            | 2075           | 76                 |
| 60          | 1524  | 1219                      | 914    | 2264           | 2377            | 2491           | 91                 |
| 80          | 2032  | 1626                      | 1219   | 3019           | 3170            | 3321           | 122                |
| 100         | 2540  | 2032                      | 1524   | 3774           | 3962            | 4151           | 152                |
| 120         | 3048  | 2438                      | 1829   | 4528           | 4755            | 4981           | 183                |
| 150         | 3810  | 3048                      | 2286   | 5660           | 5943            | 6226           | 229                |
| 200         | 5080  | 4064                      | 3048   | 7547           | 7925            | 8302           | 305                |
| 250         | 6350  | 5080                      | 3810   | 9434           | 9906            | 10377          | 381                |
| 300         | 7620  | 6096                      | 4572   | 11321          | 11887           | 12453          | 457                |
|             |       |                           |        |                |                 |                |                    |