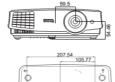

#### **Dimension**

283 mm

Warranty Card (by region) VGA(D-sub 15pin) Cable

<sup>\*</sup>Lamp life results will vary depending on environmental conditions and usage. Actual product's features and specifications are subject to change without notice.