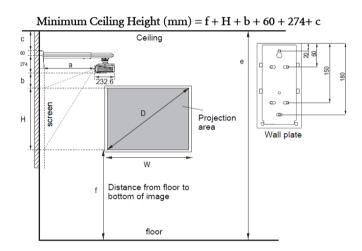

## Wall mount/Ceiling mount Chart

| Computer Resolution:<br>WXGA<br>Image Resolution: WXGA | Diagram<br>Reference | SMART<br>Board<br>685 | Promethean<br>ActivBoard<br>387 | Hitachi<br>FX-TRIO-<br>88W | Hitachi<br>FX-DUO-<br>88W |
|--------------------------------------------------------|----------------------|-----------------------|---------------------------------|----------------------------|---------------------------|
| Image Diagonal (inches)                                | D                    | 87                    | 87                              | 88                         | 88                        |
| Image Height (mm)                                      | Н                    | 1171                  | 1171                            | 1181                       | 1181                      |
| Image Width (mm)                                       | W                    | 1874                  | 1874                            | 1887                       | 1887                      |
| Distance from floor to<br>bottom of image (mm)         | f                    | 900                   | 900                             | 900                        | 900                       |
| Distance from screen surface to projector lens (mm)    | a                    | 916                   | 916                             | 926                        | 926                       |
| Distance from top case to the top of image (mm)        | Ь                    | 6.8                   | 6.8                             | 7.5                        | 7.5                       |
| Distance from top of wall<br>mount to ceiling (mm)     | c                    | 50                    | 50                              | 50                         | 50                        |
| Minimum Ceiling Height (mm)                            | e                    | 2461.8                | 2461.8                          | 2472.5                     | 2472.5                    |