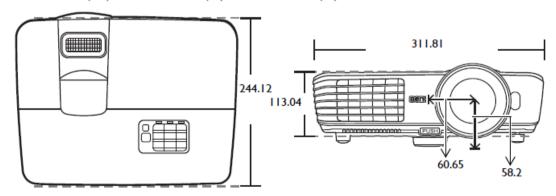

a                    | 916                   | 916                             | 926                        | 926                       |
| Distance from top case to the top of image (mm)        | Ь                    | 6.8                   | 6.8                             | 7.5                        | 7.5                       |
| Distance from top of wall<br>mount to ceiling (mm)     | c                    | 50                    | 50                              | 50                         | 50                        |
| Minimum Ceiling Height (mm)                            | e                    | 2461.8                | 2461.8                          | 2472.5                     | 2472.5                    |

#### **Dimension**

## 311.81 mm (W) x 113.04 mm (H) x 244.12 mm (D)



Unit: mm