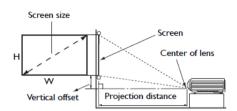

#### **Distance Chart**

| Screen size |      |      |      |                           | Vertical |
|-------------|------|------|------|---------------------------|----------|
| Diagonal    |      | W H  |      | Distance from screen (mm) | offset   |
| Inch        | mm   | (mm) | (mm) |                           | (mm)     |
| 80          | 2032 | 1723 | 1077 | 842                       | 54       |
| 100         | 2540 | 2154 | 1346 | 1053                      | 67       |
| 120         | 3048 | 2585 | 1615 | 1263                      | 81       |
| 150         | 3810 | 3231 | 2019 | 1579                      | 101      |
| 180         | 4572 | 3877 | 2423 | 1895                      | 121      |
| 200         | 5080 | 4308 | 2692 | 2105                      | 135      |
| 220         | 5588 | 4739 | 2962 | 2316                      | 148      |
| 240         | 6096 | 5169 | 3231 | 2526                      | 162      |
| 270         | 6858 | 5816 | 3635 | 2842                      | 182      |
| 300         | 7620 | 6462 | 4039 | 3158                      | 202      |