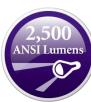

BenQ MS500 Digital Projector

| Display Technology                                                                                                                                                                                                        | DLP® by Texas Instruments®                                                                                     |                       |
|---------------------------------------------------------------------------------------------------------------------------------------------------------------------------------------------------------------------------|----------------------------------------------------------------------------------------------------------------|-----------------------|
| Native Resolution                                                                                                                                                                                                         | SVGA (800 x 600)                                                                                               |                       |
| Resolution Supported                                                                                                                                                                                                      | VGA (640 x 480) to UXGA (1600 x 1200)                                                                          |                       |
| Brightness                                                                                                                                                                                                                | 2500 ANSI Lumens                                                                                               |                       |
| Contrast Ratio                                                                                                                                                                                                            | 4000:1 (Full on / Full off)                                                                                    |                       |
| Image Size                                                                                                                                                                                                                | 24" to 300"                                                                                                    |                       |
| Throw Ratio                                                                                                                                                                                                               | 1.86 to 2.04 (53" @2M)                                                                                         |                       |
| Zoom Ratio                                                                                                                                                                                                                | Manual Zoom, 1.10:1                                                                                            |                       |
| Keystone correction                                                                                                                                                                                                       | 1D, vertical +/- 40 degrees                                                                                    |                       |
| Lens                                                                                                                                                                                                                      | F = 2.56 - 2.8, f = 21 - 23.1 mm                                                                               |                       |
| Lamp Life*                                                                                                                                                                                                                | 220W, 4500 / 5000 hours (Normal / Economic mode)                                                               |                       |
| Lamp Warranty                                                                                                                                                                                                             | 12 months or 2,000 cumulative hours whichever comes first                                                      |                       |
| Operational Noise                                                                                                                                                                                                         | 33 / 27 dB (Normal / Economic mode)                                                                            |                       |
| Displayable Colours                                                                                                                                                                                                       | Full 1.07 billion color palette                                                                                |                       |
| Aspect Ratio                                                                                                                                                                                                              | 4:3 Native, 5 aspect ratio selectable                                                                          |                       |
| Horizontal Frequency                                                                                                                                                                                                      | 31 ~ 99 kHz                                                                                                    |                       |
| Vertical Scan Rate                                                                                                                                                                                                        | 48 ~ 120 Hz                                                                                                    |                       |
| vertical Scali Rate                                                                                                                                                                                                       | Computer in (D-sub 15pin) x2 (shared with Component )                                                          |                       |
| Interface                                                                                                                                                                                                                 | Monitor out (D-sub 15pin) x1                                                                                   |                       |
|                                                                                                                                                                                                                           | Monitor out (D-sub 15pin) x 1 Composite Video in (RCA) x 1                                                     |                       |
|                                                                                                                                                                                                                           |                                                                                                                |                       |
|                                                                                                                                                                                                                           | S-Video in (Mini DIN 4pin) x 1                                                                                 |                       |
|                                                                                                                                                                                                                           | Audio in (Mini Jack) x 1                                                                                       |                       |
|                                                                                                                                                                                                                           | Audio out (Mini Jack) x 1                                                                                      |                       |
|                                                                                                                                                                                                                           | Speaker 2W x 1  LISP (Type Mini P) x 1 (Download & Page up/down)                                               |                       |
|                                                                                                                                                                                                                           | USB (Type Mini B) x 1 (Download & Page up/down)                                                                |                       |
| ***                                                                                                                                                                                                                       | RS232 (DB-9pin) x 1                                                                                            |                       |
| Video Compatibility                                                                                                                                                                                                       | NTSC / PAL / SECAM                                                                                             |                       |
| HDTV Compatibility                                                                                                                                                                                                        | 480i / 480p / 576i / 576p / 720p / 1080i / 1080p                                                               |                       |
| Dimensions (HxWxD)                                                                                                                                                                                                        | 287 x 100 x 232 mm                                                                                             |                       |
| Weight                                                                                                                                                                                                                    | Net weight: 2.5 kg.   Gross weight: 3.5 kg.                                                                    |                       |
| Auto Switching Power Supply                                                                                                                                                                                               | 100 to 240 VAC, 50/60 Hz                                                                                       |                       |
| Power consumption                                                                                                                                                                                                         | 297W, Standby < 1W                                                                                             |                       |
| On Scroon Dienlay Langua                                                                                                                                                                                                  | Arabic / Bulgarian / Croatian / Czech / Danish / Dutch / English / Finnish / French / German / Greek / Hindi / |                       |
| n Screen Display Languages Hungarian / Indonesian / Italian / Japanese / Korean / Norwegian / Polish / Portuguese / Romanian Simplified Chinese / Spanish / Swedish / Thai / Traditional Chinese / Turkish (28 Languages) |                                                                                                                |                       |
| Application Modes                                                                                                                                                                                                         | Dynamic / sRGB / Presentation / Cinema / User 1 / User 2                                                       |                       |
| Application Wodes                                                                                                                                                                                                         | BrilliantColor™                                                                                                | Ouick Auto Search     |
| Functions                                                                                                                                                                                                                 | Closed Captioning                                                                                              | Wall Color Correction |
|                                                                                                                                                                                                                           | 3D Color Management                                                                                            | 3D Ready              |
|                                                                                                                                                                                                                           | Digital Zoom (x2)                                                                                              | Blank                 |
|                                                                                                                                                                                                                           | Freeze                                                                                                         | Auto Off              |
|                                                                                                                                                                                                                           | HDTV compatible                                                                                                |                       |
|                                                                                                                                                                                                                           | *                                                                                                              | Security Password     |
|                                                                                                                                                                                                                           | High Altitude Mode                                                                                             | Windows 7 Certified   |
| Accessories Included                                                                                                                                                                                                      | Quick Start Guide                                                                                              | VGA Cable             |
|                                                                                                                                                                                                                           | Manual CD                                                                                                      | Power Cord            |
|                                                                                                                                                                                                                           | Remote Control w/battery                                                                                       | C I IV.               |
| Accessories Optional                                                                                                                                                                                                      | Presentation Plus                                                                                              | Spare Lamp Kit        |
|                                                                                                                                                                                                                           | RS232 Cable                                                                                                    | RS232 Cable           |
|                                                                                                                                                                                                                           | 3D Glasses                                                                                                     | Soft Carry Case       |