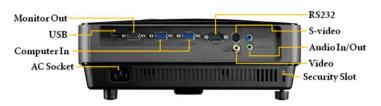

BenQ MS500 Digital Projector

| Display Technology                                                                                                                                                                                                        | DLP® by Texas Instruments®                                                                                     |                       |
|---------------------------------------------------------------------------------------------------------------------------------------------------------------------------------------------------------------------------|----------------------------------------------------------------------------------------------------------------|-----------------------|
| Native Resolution                                                                                                                                                                                                         | SVGA (800 x 600)                                                                                               |                       |
| Resolution Supported                                                                                                                                                                                                      | VGA (640 x 480) to UXGA (1600 x 1200)                                                                          |                       |
| Brightness                                                                                                                                                                                                                | 2500 ANSI Lumens                                                                                               |                       |
| Contrast Ratio                                                                                                                                                                                                            | 4000:1 (Full on / Full off)                                                                                    |                       |
| Image Size                                                                                                                                                                                                                | 24" to 300"                                                                                                    |                       |
| Throw Ratio                                                                                                                                                                                                               | 1.86 to 2.04 (53" @2M)                                                                                         |                       |
| Zoom Ratio                                                                                                                                                                                                                | Manual Zoom, 1.10:1                                                                                            |                       |
| Keystone correction                                                                                                                                                                                                       | 1D, vertical +/- 40 degrees                                                                                    |                       |
| Lens                                                                                                                                                                                                                      | F = 2.56 - 2.8, f = 21 - 23.1 mm                                                                               |                       |
| Lamp Life*                                                                                                                                                                                                                | 220W, 4500 / 5000 hours (Normal / Economic mode)                                                               |                       |
| Lamp Warranty                                                                                                                                                                                                             | 12 months or 2,000 cumulative hours whichever comes first                                                      |                       |
| Operational Noise                                                                                                                                                                                                         | 33 / 27 dB (Normal / Economic mode)                                                                            |                       |
| Displayable Colours                                                                                                                                                                                                       | Full 1.07 billion color palette                                                                                |                       |
| Aspect Ratio                                                                                                                                                                                                              | 4:3 Native, 5 aspect ratio selectable                                                                          |                       |
| Horizontal Frequency                                                                                                                                                                                                      | 31 ~ 99 kHz                                                                                                    |                       |
| Vertical Scan Rate                                                                                                                                                                                                        | 48 ~ 120 Hz                                                                                                    |                       |
| vertical Scali Rate                                                                                                                                                                                                       | Computer in (D-sub 15pin) x2 (shared with Component )                                                          |                       |
| Interface                                                                                                                                                                                                                 | Monitor out (D-sub 15pin) x1                                                                                   |                       |
|                                                                                                                                                                                                                           | Monitor out (D-sub 15pin) x 1 Composite Video in (RCA) x 1                                                     |                       |
|                                                                                                                                                                                                                           |                                                                                                                |                       |
|                                                                                                                                                                                                                           | S-Video in (Mini DIN 4pin) x 1                                                                                 |                       |
|                                                                                                                                                                                                                           | Audio in (Mini Jack) x 1                                                                                       |                       |
|                                                                                                                                                                                                                           | Audio out (Mini Jack) x 1                                                                                      |                       |
|                                                                                                                                                                                                                           | Speaker 2W x 1  LISP (Type Mini P) x 1 (Download & Page up/down)                                               |                       |
|                                                                                                                                                                                                                           | USB (Type Mini B) x 1 (Download & Page up/down)                                                                |                       |
| ***                                                                                                                                                                                                                       | RS232 (DB-9pin) x 1                                                                                            |                       |
| Video Compatibility                                                                                                                                                                                                       | NTSC / PAL / SECAM                                                                                             |                       |
| HDTV Compatibility                                                                                                                                                                                                        | 480i / 480p / 576i / 576p / 720p / 1080i / 1080p                                                               |                       |
| Dimensions (HxWxD)                                                                                                                                                                                                        | 287 x 100 x 232 mm                                                                                             |                       |
| Weight                                                                                                                                                                                                                    | Net weight: 2.5 kg.   Gross weight: 3.5 kg.                                                                    |                       |
| Auto Switching Power Supply                                                                                                                                                                                               | 100 to 240 VAC, 50/60 Hz                                                                                       |                       |
| Power consumption                                                                                                                                                                                                         | 297W, Standby < 1W                                                                                             |                       |
| On Scroon Dienlay Langua                                                                                                                                                                                                  | Arabic / Bulgarian / Croatian / Czech / Danish / Dutch / English / Finnish / French / German / Greek / Hindi / |                       |
| n Screen Display Languages Hungarian / Indonesian / Italian / Japanese / Korean / Norwegian / Polish / Portuguese / Romanian Simplified Chinese / Spanish / Swedish / Thai / Traditional Chinese / Turkish (28 Languages) |                                                                                                                |                       |
| Application Modes                                                                                                                                                                                                         | Dynamic / sRGB / Presentation / Cinema / User 1 / User 2                                                       |                       |
| Application Wodes                                                                                                                                                                                                         | BrilliantColor™                                                                                                | Ouick Auto Search     |
| Functions                                                                                                                                                                                                                 | Closed Captioning                                                                                              | Wall Color Correction |
|                                                                                                                                                                                                                           | 3D Color Management                                                                                            | 3D Ready              |
|                                                                                                                                                                                                                           | Digital Zoom (x2)                                                                                              | Blank                 |
|                                                                                                                                                                                                                           | Freeze                                                                                                         | Auto Off              |
|                                                                                                                                                                                                                           | HDTV compatible                                                                                                |                       |
|                                                                                                                                                                                                                           | *                                                                                                              | Security Password     |
|                                                                                                                                                                                                                           | High Altitude Mode                                                                                             | Windows 7 Certified   |
| Accessories Included                                                                                                                                                                                                      | Quick Start Guide                                                                                              | VGA Cable             |
|                                                                                                                                                                                                                           | Manual CD                                                                                                      | Power Cord            |
|                                                                                                                                                                                                                           | Remote Control w/battery                                                                                       | C I IV.               |
| Accessories Optional                                                                                                                                                                                                      | Presentation Plus                                                                                              | Spare Lamp Kit        |
|                                                                                                                                                                                                                           | RS232 Cable                                                                                                    | RS232 Cable           |
|                                                                                                                                                                                                                           | 3D Glasses                                                                                                     | Soft Carry Case       |