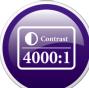

BenQ MS500 Digital Projector

| Display Technology                                                                                                                                                                                                        | DLP® by Texas Instruments®                                                                                     |                       |
|---------------------------------------------------------------------------------------------------------------------------------------------------------------------------------------------------------------------------|----------------------------------------------------------------------------------------------------------------|-----------------------|
| Native Resolution                                                                                                                                                                                                         | SVGA (800 x 600)                                                                                               |                       |
| Resolution Supported                                                                                                                                                                                                      | VGA (640 x 480) to UXGA (1600 x 1200)                                                                          |                       |
| Brightness                                                                                                                                                                                                                | 2500 ANSI Lumens                                                                                               |                       |
| Contrast Ratio                                                                                                                                                                                                            | 4000:1 (Full on / Full off)                                                                                    |                       |
| Image Size                                                                                                                                                                                                                | 24" to 300"                                                                                                    |                       |
| Throw Ratio                                                                                                                                                                                                               | 1.86 to 2.04 (53" @2M)                                                                                         |                       |
| Zoom Ratio                                                                                                                                                                                                                | Manual Zoom, 1.10:1                                                                                            |                       |
| Keystone correction                                                                                                                                                                                                       | 1D, vertical +/- 40 degrees                                                                                    |                       |
| Lens                                                                                                                                                                                                                      | F = 2.56 - 2.8, f = 21 - 23.1 mm                                                                               |                       |
| Lamp Life*                                                                                                                                                                                                                | 220W, 4500 / 5000 hours (Normal / Economic mode)                                                               |                       |
| Lamp Warranty                                                                                                                                                                                                             | 12 months or 2,000 cumulative hours whichever comes first                                                      |                       |
| Operational Noise                                                                                                                                                                                                         | 33 / 27 dB (Normal / Economic mode)                                                                            |                       |
| Displayable Colours                                                                                                                                                                                                       | Full 1.07 billion color palette                                                                                |                       |
| Aspect Ratio                                                                                                                                                                                                              | 4:3 Native, 5 aspect ratio selectable                                                                          |                       |
| Horizontal Frequency                                                                                                                                                                                                      | 31 ~ 99 kHz                                                                                                    |                       |
| Vertical Scan Rate                                                                                                                                                                                                        | 48 ~ 120 Hz                                                                                                    |                       |
| vertical Scali Rate                                                                                                                                                                                                       | Computer in (D-sub 15pin) x2 (shared with Component )                                                          |                       |
| Interface                                                                                                                                                                                                                 | Monitor out (D-sub 15pin) x1                                                                                   |                       |
|                                                                                                                                                                                                                           | Monitor out (D-sub 15pin) x 1 Composite Video in (RCA) x 1                                                     |                       |
|                                                                                                                                                                                                                           |                                                                                                                |                       |
|                                                                                                                                                                                                                           | S-Video in (Mini DIN 4pin) x 1                                                                                 |                       |
|                                                                                                                                                                                                                           | Audio in (Mini Jack) x 1                                                                                       |                       |
|                                                                                                                                                                                                                           | Audio out (Mini Jack) x 1                                                                                      |                       |
|                                                                                                                                                                                                                           | Speaker 2W x 1  LISP (Type Mini P) x 1 (Download & Page up/down)                                               |                       |
|                                                                                                                                                                                                                           | USB (Type Mini B) x 1 (Download & Page up/down)                                                                |                       |
| ***                                                                                                                                                                                                                       | RS232 (DB-9pin) x 1                                                                                            |                       |
| Video Compatibility                                                                                                                                                                                                       | NTSC / PAL / SECAM                                                                                             |                       |
| HDTV Compatibility                                                                                                                                                                                                        | 480i / 480p / 576i / 576p / 720p / 1080i / 1080p                                                               |                       |
| Dimensions (HxWxD)                                                                                                                                                                                                        | 287 x 100 x 232 mm                                                                                             |                       |
| Weight                                                                                                                                                                                                                    | Net weight: 2.5 kg.   Gross weight: 3.5 kg.                                                                    |                       |
| Auto Switching Power Supply                                                                                                                                                                                               | 100 to 240 VAC, 50/60 Hz                                                                                       |                       |
| Power consumption                                                                                                                                                                                                         | 297W, Standby < 1W                                                                                             |                       |
| On Scroon Dienlay Langua                                                                                                                                                                                                  | Arabic / Bulgarian / Croatian / Czech / Danish / Dutch / English / Finnish / French / German / Greek / Hindi / |                       |
| n Screen Display Languages Hungarian / Indonesian / Italian / Japanese / Korean / Norwegian / Polish / Portuguese / Romanian Simplified Chinese / Spanish / Swedish / Thai / Traditional Chinese / Turkish (28 Languages) |                                                                                                                |                       |
| Application Modes                                                                                                                                                                                                         | Dynamic / sRGB / Presentation / Cinema / User 1 / User 2                                                       |                       |
| Application Wodes                                                                                                                                                                                                         | BrilliantColor™                                                                                                | Ouick Auto Search     |
| Functions                                                                                                                                                                                                                 | Closed Captioning                                                                                              | Wall Color Correction |
|                                                                                                                                                                                                                           | 3D Color Management                                                                                            | 3D Ready              |
|                                                                                                                                                                                                                           | Digital Zoom (x2)                                                                                              | Blank                 |
|                                                                                                                                                                                                                           | Freeze                                                                                                         | Auto Off              |
|                                                                                                                                                                                                                           | HDTV compatible                                                                                                |                       |
|                                                                                                                                                                                                                           | *                                                                                                              | Security Password     |
|                                                                                                                                                                                                                           | High Altitude Mode                                                                                             | Windows 7 Certified   |
| Accessories Included                                                                                                                                                                                                      | Quick Start Guide                                                                                              | VGA Cable             |
|                                                                                                                                                                                                                           | Manual CD                                                                                                      | Power Cord            |
|                                                                                                                                                                                                                           | Remote Control w/battery                                                                                       | C I IV.               |
| Accessories Optional                                                                                                                                                                                                      | Presentation Plus                                                                                              | Spare Lamp Kit        |
|                                                                                                                                                                                                                           | RS232 Cable                                                                                                    | RS232 Cable           |
|                                                                                                                                                                                                                           | 3D Glasses                                                                                                     | Soft Carry Case       |