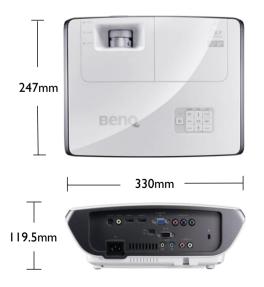

| 6836                          | 7208    | 7580                          | 448                      |
| 220         | 5588 | 4870  | 2740                                                 | 7520                          | 7929    | 8338                          | 493                      |
| 250         | 6350 | 5535  | 3113                                                 | 8545                          | 9010    | 9475                          | 560                      |
| 300         | 7620 | 6641  | 3736                                                 | 10254                         | -       | -                             | 672                      |

## **Wall mount mount Chart**

Ceiling mount screws:

M4 x L8 (Max. L = 12 mm, Min. L = 8 mm)



## **Dimension**