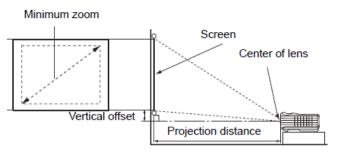

### **Distance Chart**

| 16:9 screen |      |       | Recommended projection distance<br>from screen in mm |                               |         |                               |                          |
|-------------|------|-------|------------------------------------------------------|-------------------------------|---------|-------------------------------|--------------------------|
| diag        | onal | Width | Height                                               | Min                           |         | Max                           | Vertical<br>offset in mm |
| Inches      | mm   | mm    | mm                                                   | length<br>(with max.<br>zoom) | Average | length<br>(with min.<br>zoom) |                          |
| 30          | 762  | 664   | 374                                                  | -                             | -       | 1137                          | 67                       |
| 40          | 1016 | 886   | 498                                                  | 1367                          | 1442    | 1516                          | 90                       |
| 50          | 1270 | 1107  | 623                                                  | 1709                          | 1802    | 1895                          | 112                      |
| 60          | 1524 | 1328  | 747                                                  | 2051                          | 2162    | 2274                          | 134                      |
| 80          | 2032 | 1771  | 996                                                  | 2734                          | 2883    | 3032                          | 179                      |
| 100         | 2540 | 2214  | 1245                                                 | 3418                          | 3604    | 3790                          | 224                      |
| 120         | 3048 | 2657  | 1494                                                 | 4102                          | 4325    | 4548                          | 269                      |
| 150         | 3810 | 3321  | 1868                                                 | 5127                          | 5406    | 5685                          | 336                      |
| 200         | 5080 | 4428  | 2491                                                 | 6836                          | 7208    | 7580                          | 448                      |
| 220         | 5588 | 4870  | 2740                                                 | 7520                          | 7929    | 8338                          | 493                      |
| 250         | 6350 | 5535  | 3113                                                 | 8545                          | 9010    | 9475                          | 560                      |
| 300         | 7620 | 6641  | 3736                                                 | 10254                         | -       | -                             | 672                      |