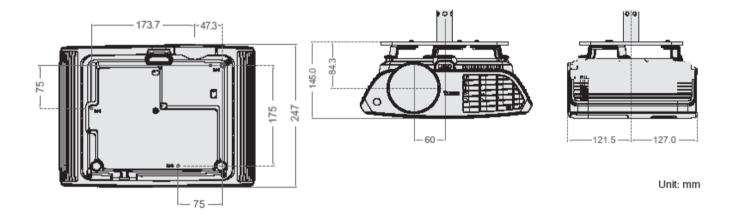

## **Wall mount mount Chart**

Ceiling mount screws:

M4 x L8 (Max. L = 12 mm, Min. L = 8 mm)

## **Dimension**