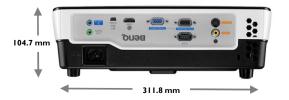

#### Dimension

<sup>&</sup>lt;sup>8</sup>Lamp life results will vary depending on environmental conditions and usage. Actual product's features and specifications are subject to change without notice.