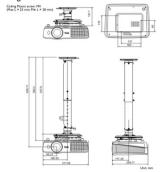

778 | 872    | 1550                      | 1065           | 1119    | 1172           | 22                 |
| 80          | 2032 | 996    | 1771                      | 1218           | 1279    | 1339           | 25                 |
| 90          | 2286 | 1121   | 1992                      | 1370           | 1438    | 1507           | 28                 |
| 100         | 2540 | 1245   | 2214                      | 1522           | 1598    | 1674           | 31                 |
| 110         | 2794 | 1370   | 2435                      | 1674           | 1758    | 1842           | 34                 |
| 120         | 3048 | 1494   | 2657                      | 1826           | 1918    | 2009           | 37                 |

## Wall mount/Ceiling mount Chart

## Ceiling mount installation



#### Dimension









<sup>&</sup>lt;sup>8</sup>Lamp life results will vary depending on environmental conditions and usage. Actual product's features and specifications are subject to change without notice.