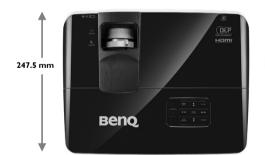

#### Dimension

<sup>&</sup>lt;sup>8</sup>Lamp life results will vary depending on environmental conditions and usage. Actual product's features and specifications are subject to change without notice.

## Trade Mark

| Projection System                    | DLP                                                                                                                                                                                                                                                                                          |                             |                                                    |  |  |  |  |
|--------------------------------------|----------------------------------------------------------------------------------------------------------------------------------------------------------------------------------------------------------------------------------------------------------------------------------------------|-----------------------------|----------------------------------------------------|--|--|--|--|
| Native Resolution                    | Full HD (1920×1080)                                                                                                                                                                                                                                                                          |                             |                                                    |  |  |  |  |
| Brightness                           | 3000AL                                                                                                                                                                                                                                                                                       |                             |                                                    |  |  |  |  |
| Contrast Ratio                       | 10000:1                                                                                                                                                                                                                                                                                      |                             |                                                    |  |  |  |  |
| Display Color                        | 1.07 Billion Colors                                                                                                                                                                                                                                                                          |                             |                                                    |  |  |  |  |
| Lens                                 | F=2.6-2.7 f=10.2-11.22 mm                                                                                                                                                                                                                                                                    |                             |                                                    |  |  |  |  |
| Aspect Ratio                         | Native 16:9 (5 aspect ratio selectable)                                                                                                                                                                                                                                                      |                             |                                                    |  |  |  |  |
| Throw Ratio                          | 0.69~0.76(65.7"±3% @ lm)                                                                                                                                                                                                                                                                     |                             |                                                    |  |  |  |  |
| Image Size (Diagonal)                | 60"~300"                                                                                                                                                                                                                                                                                     |                             |                                                    |  |  |  |  |
| Zoom Ratio                           | I.I: I                                                                                                                                                                                                                                                                                       |                             |                                                    |  |  |  |  |
| Lamp Type                            | 210W                                                                                                                                                                                                                                                                                         |                             |                                                    |  |  |  |  |
| Lamp Mode (Normal/Economic/SmartEco) | 4000/6000/8000 hours                                                                                                                                                                                                                                                                         |                             |                                                    |  |  |  |  |
| Keystone Adjustment                  | ID, Vertical +/- 40 degrees                                                                                                                                                                                                                                                                  |                             |                                                    |  |  |  |  |
| Projection Offset                    | 105% ±5%                                                                                                                                                                                                                                                                                     |                             |                                                    |  |  |  |  |
| Resolution Support                   | VGA(640 x 480) to WUXGA_                                                                                                                                                                                                                                                                     | RB(1920X1200) *RB=Reduce    | d blanking                                         |  |  |  |  |
| Horizontal Frequency                 | 15~102KHz                                                                                                                                                                                                                                                                                    |                             | -                                                  |  |  |  |  |
| Vertical Scan Rate                   | 23~120Hz                                                                                                                                                                                                                                                                                     |                             |                                                    |  |  |  |  |
| Compatibility                        | HDTV Compatibility 480i, 480p, 576i, 576p, 720p, 1080i, 1080p                                                                                                                                                                                                                                |                             |                                                    |  |  |  |  |
| ,,,,,                                | Video Compatibility NTSC, PAL, SECAM                                                                                                                                                                                                                                                         |                             |                                                    |  |  |  |  |
|                                      | 3D Compatibility                                                                                                                                                                                                                                                                             | Frame Sequential: Up to 72  | Op.                                                |  |  |  |  |
|                                      | (Please refer to User's Manual                                                                                                                                                                                                                                                               |                             |                                                    |  |  |  |  |
|                                      | for detailed support timing.)                                                                                                                                                                                                                                                                | Side by Side: Up to 1080i/p |                                                    |  |  |  |  |
|                                      |                                                                                                                                                                                                                                                                                              | Top Bottom: Up to 1080p     |                                                    |  |  |  |  |
| Interface                            | Computer in (D-sub 15pin)                                                                                                                                                                                                                                                                    |                             | x l                                                |  |  |  |  |
| interface                            | Monitor out (D-sub 15pin)                                                                                                                                                                                                                                                                    |                             | x l                                                |  |  |  |  |
|                                      | Composite Video in (RCA)                                                                                                                                                                                                                                                                     |                             | x l                                                |  |  |  |  |
|                                      |                                                                                                                                                                                                                                                                                              |                             | x l                                                |  |  |  |  |
|                                      | S-Video in (Mini DIN 4pin)                                                                                                                                                                                                                                                                   |                             |                                                    |  |  |  |  |
|                                      | HDMI                                                                                                                                                                                                                                                                                         |                             | хI                                                 |  |  |  |  |
|                                      | Audio in (Mini Jack)                                                                                                                                                                                                                                                                         |                             | x I                                                |  |  |  |  |
|                                      | Audio out (Mini Jack)                                                                                                                                                                                                                                                                        |                             | x I                                                |  |  |  |  |
|                                      | Speaker                                                                                                                                                                                                                                                                                      |                             | x I (I0W)                                          |  |  |  |  |
|                                      | USB (Type Mini B)                                                                                                                                                                                                                                                                            |                             | x I                                                |  |  |  |  |
|                                      | RS232 (DB-9pin)                                                                                                                                                                                                                                                                              |                             | x I                                                |  |  |  |  |
| Dimensions                           | Dimensions(W x H x D)                                                                                                                                                                                                                                                                        |                             | 311.8 x 104.7 x 247.5 mm (with feet)               |  |  |  |  |
|                                      |                                                                                                                                                                                                                                                                                              |                             | $311.8 \times 94.7 \times 247.5$ mm (without feet) |  |  |  |  |
|                                      | Weight                                                                                                                                                                                                                                                                                       |                             | 2.8kg(6.39 lbs)                                    |  |  |  |  |
| Power                                | Power Supply                                                                                                                                                                                                                                                                                 |                             | AC100 to 240 V, 50 to 60 Hz                        |  |  |  |  |
|                                      | Power Consumption                                                                                                                                                                                                                                                                            |                             | Normal 280W, Eco 230W, Standby <0.5W               |  |  |  |  |
| Audible Noise                        | 36/33 dBA (Normal/Economic                                                                                                                                                                                                                                                                   | mode)                       |                                                    |  |  |  |  |
| On-Screen Display Languages          | Arabic/Bulgarian/ Croatian/ Czech/ Danish/ Dutch/ English/ Finnish/ French/ German/ Greek/ Hindi/ Hungarian/ Italian/ Indonesian/ Japanese/ Korean/ Norwegian/ Polish/ Portuguese/ Romanian/ Russian/ Simplified Chinese/Spanish/ Swedish/ Turkish/ Thai/ Traditional Chinese (28 Languages) |                             |                                                    |  |  |  |  |
| Picture Modes                        | Dynamic/Presentation/sRGB/C                                                                                                                                                                                                                                                                  | Cinema/(3D)/User 1/User 2   |                                                    |  |  |  |  |
| Accessories                          | Standard                                                                                                                                                                                                                                                                                     |                             | Optional                                           |  |  |  |  |
|                                      | Lens Cover                                                                                                                                                                                                                                                                                   |                             | Spare Lamp Kit                                     |  |  |  |  |
|                                      | Remote Control w/ Battery                                                                                                                                                                                                                                                                    |                             | Wall Mount                                         |  |  |  |  |
|                                      | Power Cord (by region)                                                                                                                                                                                                                                                                       |                             | Carry bag                                          |  |  |  |  |
|                                      | User Manual CD                                                                                                                                                                                                                                                                               |                             | 3D Glasses                                         |  |  |  |  |
|                                      | Quick Start Guide                                                                                                                                                                                                                                                                            |                             |                                                    |  |  |  |  |
|                                      | Warranty Card (by region)                                                                                                                                                                                                                                                                    |                             |                                                    |  |  |  |  |
|                                      | VGA(D-sub 15pin) Cable                                                                                                                                                                                                                                                                       |                             |                                                    |  |  |  |  |
|                                      | . z. (o suo ropin) cubie                                                                                                                                                                                                                                                                     |                             |                                                    |  |  |  |  |