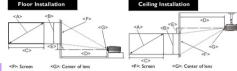

## Installation for a 16:9 ratio screen

The screen aspect ratio is 16:9 and the projected picture is in a 16:9 aspect ratio

| Screen size |      |        | Distance from screen (mm) |                |         |                |                    |
|-------------|------|--------|---------------------------|----------------|---------|----------------|--------------------|
| Diagonal    |      | M (    | Н ()                      | Min<br>length  |         | Max<br>length  | Vertical<br>offset |
| Inch        | mm   | W (mm) | H (mm)                    | (max.<br>zoom) | Average | (min.<br>zoom) | (mm)               |
| 60          | 1524 | 747    | 1328                      | 913            | 959     | 1005           | 19                 |
| 70          | 1778 | 872    | 1550                      | 1065           | 1119    | 1172           | 22                 |
| 80          | 2032 | 996    | 1771                      | 1218           | 1279    | 1339           | 25                 |
| 90          | 2286 | 1121   | 1992                      | 1370           | 1438    | 1507           | 28                 |
| 100         | 2540 | 1245   | 2214                      | 1522           | 1598    | 1674           | 31                 |
| 110         | 2794 | 1370   | 2435                      | 1674           | 1758    | 1842           | 34                 |
| 120         | 3048 | 1494   | 2657                      | 1826           | 1918    | 2009           | 37                 |