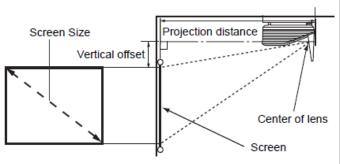

#### **Distance Chart**

|  |              | Screen | Size |      |                            |                       |  |
|--|--------------|--------|------|------|----------------------------|-----------------------|--|
|  | Inches mm (m |        | WH   |      | Distance from Screen in mm | Vertical offset in mm |  |
|  |              |        | (mm) | (mm) |                            |                       |  |
|  | 50           | 1270   | 1016 | 762  | 421                        | 190.5                 |  |
|  | 60           | 1524   | 1219 | 914  | 514                        | 228.6                 |  |
|  | 70           | 1778   | 1422 | 1067 | 606                        | 266.7                 |  |
|  | 80           | 2032   | 1626 | 1219 | 699                        | 304.8                 |  |
|  | 90           | 2286   | 1829 | 1372 | 791                        | 342.9                 |  |
|  | 100          | 2540   | 2032 | 1524 | 884                        | 381.0                 |  |
|  | 120          | 3048   | 2438 | 1829 | 1069                       | 457.2                 |  |
|  | 150          | 3810   | 3048 | 2286 | 1347                       | 571.5                 |  |
|  | 200          | 5080   | 4064 | 3048 | 1810                       | 762.0                 |  |
|  | 220          | 5588   | 4470 | 3353 | 1995                       | 838.2                 |  |
|  | 240          | 6096   | 4877 | 3658 | 2180                       | 914.4                 |  |
|  | 260          | 6604   | 5283 | 3962 | 2365                       | 990.6                 |  |
|  | 280          | 7112   | 5690 | 4267 | 2551                       | 1066.8                |  |
|  | 300          | 7620   | 6096 | 4572 | 2736                       | 1143.0                |  |