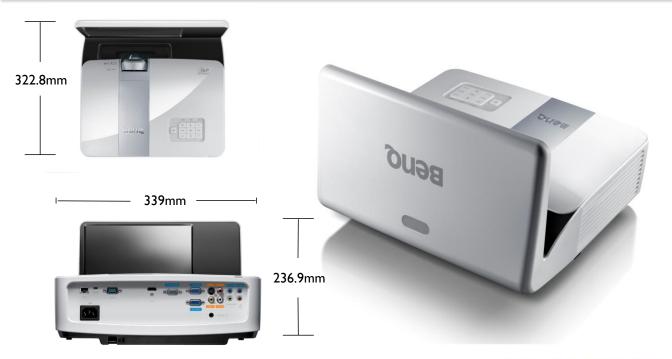

### **Dimension**

#### **Highlights**

- Ultra Short Throw
- Designed for Education
  Easy Installation & Control
- Easy Maintenance

| Projection System                 | DLP                                                                                                                                                                                                                                    |                                                                                                                                                                            |  |  |  |
|-----------------------------------|----------------------------------------------------------------------------------------------------------------------------------------------------------------------------------------------------------------------------------------|----------------------------------------------------------------------------------------------------------------------------------------------------------------------------|--|--|--|
| Native Resolution                 | XGA(1024x768)                                                                                                                                                                                                                          |                                                                                                                                                                            |  |  |  |
| Brightness                        | 2500AL                                                                                                                                                                                                                                 |                                                                                                                                                                            |  |  |  |
| Contrast Ratio                    | 13000:1                                                                                                                                                                                                                                |                                                                                                                                                                            |  |  |  |
| Display Color                     | 1.07 Billion Colors                                                                                                                                                                                                                    |                                                                                                                                                                            |  |  |  |
| _ens                              | F=2.65                                                                                                                                                                                                                                 |                                                                                                                                                                            |  |  |  |
| Aspect Ratio                      | Native 4:3 (5 aspect ratio selectable)                                                                                                                                                                                                 |                                                                                                                                                                            |  |  |  |
| Throw Ratio                       | 0.45 (81"@0.74m)                                                                                                                                                                                                                       |                                                                                                                                                                            |  |  |  |
| mage Size (Diagonal)              | 50"~300"                                                                                                                                                                                                                               |                                                                                                                                                                            |  |  |  |
| Zoom Ratio                        | Fixed                                                                                                                                                                                                                                  |                                                                                                                                                                            |  |  |  |
| _amp Type                         | UHP230W                                                                                                                                                                                                                                |                                                                                                                                                                            |  |  |  |
| _amp (Normal/Eco Mode/Smart Eco)* | 3500/5000/6500hr                                                                                                                                                                                                                       |                                                                                                                                                                            |  |  |  |
| Keystone Adjustment               | ID, Vertical +/- I5 degrees (Manual)                                                                                                                                                                                                   |                                                                                                                                                                            |  |  |  |
| Projection Offset                 | 150%+-5%                                                                                                                                                                                                                               |                                                                                                                                                                            |  |  |  |
| Resolution Support                | VGA(640 x 480) to UXGA(1600 x 1200)                                                                                                                                                                                                    |                                                                                                                                                                            |  |  |  |
| Horizontal Frequency              | 31K~102KHz                                                                                                                                                                                                                             |                                                                                                                                                                            |  |  |  |
| Vertical Scan Rate                | 23~120Hz                                                                                                                                                                                                                               |                                                                                                                                                                            |  |  |  |
| Compatibility                     | HDTV Compatibility                                                                                                                                                                                                                     | 480i, 480p, 576i, 576p, 720p, 1080i, 1080p                                                                                                                                 |  |  |  |
| •                                 | Video Compatibility                                                                                                                                                                                                                    | NTSC, PAL, SECAM                                                                                                                                                           |  |  |  |
|                                   | •                                                                                                                                                                                                                                      | PC:                                                                                                                                                                        |  |  |  |
|                                   |                                                                                                                                                                                                                                        | 120Hz Frame Sequential 3D for resolutions up to WXGA                                                                                                                       |  |  |  |
|                                   | 3D Compatibility                                                                                                                                                                                                                       | 60Hz Top-bottom 3D for resolutions up to SXGA+                                                                                                                             |  |  |  |
|                                   | ,                                                                                                                                                                                                                                      | 60Hz Frame Sequential 3D resolutions up to WXGA                                                                                                                            |  |  |  |
|                                   |                                                                                                                                                                                                                                        | Video:                                                                                                                                                                     |  |  |  |
|                                   |                                                                                                                                                                                                                                        | 60Hz Frame Sequential 3D for resolutions up to 480i                                                                                                                        |  |  |  |
| nterface                          | Computer in (D-sub 15pin)                                                                                                                                                                                                              | x 2 (shared with Component video)                                                                                                                                          |  |  |  |
|                                   | Monitor out (D-sub 15pin)                                                                                                                                                                                                              | x l                                                                                                                                                                        |  |  |  |
|                                   | Composite Video in (RCA) x I                                                                                                                                                                                                           |                                                                                                                                                                            |  |  |  |
|                                   | S-Video in (Mini DIN 4pin) x I                                                                                                                                                                                                         |                                                                                                                                                                            |  |  |  |
|                                   | Audio in (Mini Jack) x 2                                                                                                                                                                                                               |                                                                                                                                                                            |  |  |  |
|                                   | Audio L/R in (RCA) x 2                                                                                                                                                                                                                 |                                                                                                                                                                            |  |  |  |
|                                   | Audio out (Mini Jack) x I                                                                                                                                                                                                              |                                                                                                                                                                            |  |  |  |
|                                   | Microphone in (Mini Jack) x I                                                                                                                                                                                                          |                                                                                                                                                                            |  |  |  |
|                                   | Speaker 10W x 2                                                                                                                                                                                                                        |                                                                                                                                                                            |  |  |  |
|                                   | LAN (RJ45)                                                                                                                                                                                                                             | x I (LAN Control)                                                                                                                                                          |  |  |  |
|                                   | HDMI VI.3                                                                                                                                                                                                                              | x I                                                                                                                                                                        |  |  |  |
|                                   | USB (Type Mini B)                                                                                                                                                                                                                      | x I (USB Download & Page up/down)                                                                                                                                          |  |  |  |
|                                   | DC 12V Trigger (3.5mm Jack)                                                                                                                                                                                                            | x l                                                                                                                                                                        |  |  |  |
|                                   | RS232 (DB-9pin)                                                                                                                                                                                                                        | x l                                                                                                                                                                        |  |  |  |
| Dimensions                        | Dimensions(W $\times$ H $\times$ D)                                                                                                                                                                                                    | 339 x 236.9 x 322.8 mm                                                                                                                                                     |  |  |  |
|                                   | Weight                                                                                                                                                                                                                                 | 5.3kg                                                                                                                                                                      |  |  |  |
| Power                             | Power Supply 100 to 240 VAC, 50 to 60 Hz                                                                                                                                                                                               |                                                                                                                                                                            |  |  |  |
|                                   | Power Consumption                                                                                                                                                                                                                      | 321W, Standby<0.5W                                                                                                                                                         |  |  |  |
| Audible Noise                     | 33/27 dBA (Normal/Economic mode)                                                                                                                                                                                                       |                                                                                                                                                                            |  |  |  |
| On-Screen Display Languages       | Arabic/Bulgarian/ Croatian/ Czech/ Danish/ Dutch/ English/ Finnish/ French/ German/ Greek/ Hungarian/Hindi/Italian/                                                                                                                    |                                                                                                                                                                            |  |  |  |
|                                   | Alabic/bulgarian/ Croatian/ Czech/ Danish/ Dinch/ En                                                                                                                                                                                   | Indonesian/ Japanese/ Korean/ Norwegian/ Polish/ Portuguese/ Romanian/ Russian/ Simplified Chinese/Spanish/ Swedish/                                                       |  |  |  |
|                                   |                                                                                                                                                                                                                                        | rtuguese/ Romanian/ Russian/ Simplified Chinese/Spanish/ Swedish/                                                                                                          |  |  |  |
|                                   |                                                                                                                                                                                                                                        | rtuguese/ Romanian/ Russian/ Simplified Chinese/Spanish/ Swedish/                                                                                                          |  |  |  |
| Picture Modes                     | Indonesian/ Japanese/ Korean/ Norwegian/ Polish/ Por<br>Turkish/ Thai/ Traditional Chinese (28 Languages)  Dynamic/Presentation/sRGB/Cinema/User 1/User 2                                                                              |                                                                                                                                                                            |  |  |  |
| Picture Modes<br>Accessories      | Indonesian/ Japanese/ Korean/ Norwegian/ Polish/ Por<br>Turkish/ Thai/ Traditional Chinese (28 Languages)                                                                                                                              | rtuguese/ Romanian/ Russian/ Simplified Chinese/Spanish/ Swedish/  Optional                                                                                                |  |  |  |
|                                   | Indonesian/ Japanese/ Korean/ Norwegian/ Polish/ Por<br>Turkish/ Thai/ Traditional Chinese (28 Languages)  Dynamic/Presentation/sRGB/Cinema/User 1/User 2                                                                              |                                                                                                                                                                            |  |  |  |
|                                   | Indonesian/ Japanese/ Korean/ Norwegian/ Polish/ Por<br>Turkish/ Thai/ Traditional Chinese (28 Languages)  Dynamic/Presentation/sRGB/Cinema/User 1/User 2  Standard                                                                    | Optional                                                                                                                                                                   |  |  |  |
|                                   | Indonesian/ Japanese/ Korean/ Norwegian/ Polish/ Por<br>Turkish/ Thai/ Traditional Chinese (28 Languages)  Dynamic/Presentation/sRGB/Cinema/User 1/User 2  Standard  Remote Control w/ Battery                                         | <b>Optional</b> Presentation Plus P/N: 65.J9306.002                                                                                                                        |  |  |  |
|                                   | Indonesian/ Japanese/ Korean/ Norwegian/ Polish/ Por<br>Turkish/ Thai/ Traditional Chinese (28 Languages)  Dynamic/Presentation/sRGB/Cinema/User I/User 2  Standard  Remote Control w/ Battery Power Cord (by region)                  | Optional Presentation Plus P/N: 65.J9306.002 Spare Lamp Kit P/N: 5J.J4V05.001                                                                                              |  |  |  |
|                                   | Indonesian/ Japanese/ Korean/ Norwegian/ Polish/ Por<br>Turkish/ Thai/ Traditional Chinese (28 Languages)  Dynamic/Presentation/sRGB/Cinema/User I/User 2  Standard  Remote Control w/ Battery  Power Cord (by region)  User Manual CD | Optional           Presentation Plus         P/N: 65.J9306.002           Spare Lamp Kit         P/N: 5J.J4V05.001           Wall Mount (T/R 0.4)         P/N: 5J.J4V10.001 |  |  |  |