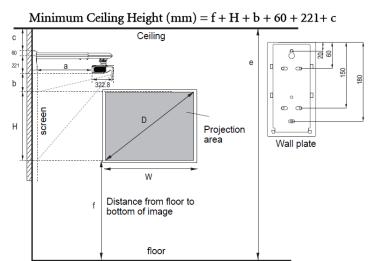

# Wall mount/Ceiling mount Chart

| Computer<br>Resolution:<br>XGA<br>Image<br>Resolution:<br>XGA           | Diagram<br>Reference | SMART<br>Board<br>660 | Smart<br>Board<br>680 | Promethean<br>ActivBoard<br>164 | Promethean<br>ActivBoard<br>178 | RM<br>ClassBoard2<br>77.5 | Hitachi<br>StarBoard<br>FX-63 | StarBoard<br>FX-77 |
|-------------------------------------------------------------------------|----------------------|-----------------------|-----------------------|---------------------------------|---------------------------------|---------------------------|-------------------------------|--------------------|
| Image<br>Diagonal<br>(inches)                                           | D                    | 64                    | 77                    | 64                              | 78                              | 78                        | 63                            | 77                 |
| Image<br>Height (mm)                                                    | н                    | 975                   | 1173                  | 975                             | 1189                            | 1181                      | 960                           | 1173               |
| Image Width<br>(mm)                                                     | w                    | 1300                  | 1565                  | 1300                            | 1585                            | 1575                      | 1280                          | 1565               |
| Distance<br>from floor to<br>bottom of<br>image (mm)                    | f                    | 900                   | 900                   | 900                             | 900                             | 900                       | 900                           | 900                |
| Distance<br>from screen<br>surface to<br>projector<br>rear case<br>(mm) | a                    | 257                   | 377                   | 257                             | 386                             | 386                       | 247                           | 377                |
| Distance<br>from top<br>case to the<br>top of<br>image(mm)              | ь                    | 244                   | 293                   | 244                             | 297                             | 295                       | 240                           | 293                |
| Distance<br>from top of<br>wall mount<br>to ceiling<br>(mm)             | с                    | 50                    | 50                    | 50                              | 50                              | 50                        | 50                            | 50                 |
| Minimum<br>Ceiling<br>Height (mm)                                       | e                    | 2450                  | 2697                  | 2450                            | 2717                            | 2707                      | 2431                          | 2697               |

• The dimensions are based on the BenQ wall mount (P/N: 5J.J4V10.001).