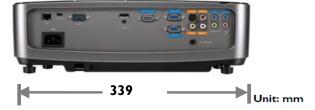

| Projection System                    | DLP                              |                                 |                                                            |
|--------------------------------------|----------------------------------|---------------------------------|------------------------------------------------------------|
|                                      |                                  |                                 |                                                            |
| Native Resolution                    | XGA(1024×768)                    |                                 |                                                            |
| Brightness                           | 4000AL                           |                                 |                                                            |
| Contrast Ratio                       | 5300:1                           |                                 |                                                            |
| Display Color                        | 1.07 Billion Colors              |                                 |                                                            |
| Lens                                 | F2.59-2.87, f=16.88-21.88mm      |                                 |                                                            |
| Aspect Ratio                         | Native 4:3 (5 aspect ratio selec | ctable)                         |                                                            |
| Throw Ratio                          | 1.51-1.97(65"@ 2m)               |                                 |                                                            |
| Image Size (Diagonal)                | 37"~300"                         |                                 |                                                            |
| Zoom Ratio                           | 1.3:1                            |                                 |                                                            |
| Lamp Type                            | 300W                             |                                 |                                                            |
| Lamp(Normal/Economic/SmartEco Mode)* | 2000/3000/NA hours               |                                 |                                                            |
| Keystone Adjustment                  | ID, Vertical +/- 40 degrees      |                                 |                                                            |
| Projection Offset                    | 115%±5%                          |                                 |                                                            |
| Resolution Support                   | VGA(640 x 480) to UXGA(16        | 00 x 1200)                      |                                                            |
| Horizontal Frequency                 | 15-102KHz                        |                                 |                                                            |
| Vertical Scan Rate                   | 23-120Hz                         |                                 |                                                            |
| Compatibility                        | HDTV Compatibility               | 480i, 480p, 576i, 567p, 720p,   | 1080i, 1080p                                               |
|                                      | Video Compatibility              | NTSC, PAL, SECAM                |                                                            |
| Interface                            | Computer in (D-sub 15pin)        |                                 | x 2(Share with component)                                  |
|                                      | Monitor out (D-sub 15pin)        |                                 | x I                                                        |
|                                      | Composite Video in (RCA)         |                                 | x I                                                        |
|                                      | S-Video in (Mini DIN 4pin)       |                                 | хI                                                         |
|                                      | HDMI                             |                                 | xl                                                         |
|                                      | Audio in (Mini Jack)             |                                 | x 2                                                        |
|                                      | Audio in (L/R)                   |                                 | xl                                                         |
|                                      | Audio out (Mini Jack)            |                                 | x l                                                        |
|                                      | Microphone in (Mini Jack)        |                                 | x l                                                        |
|                                      | Speaker                          |                                 | 10W x 2                                                    |
|                                      | USB (Type mini B)                |                                 | x1 (Download & page/down)                                  |
|                                      | RJ45                             |                                 | x I (LAN Control & LAN Display)                            |
|                                      | RS232 (DB-9pin)                  |                                 | x l                                                        |
|                                      | DC 12V Trigger (3.5mm Jack)      |                                 | x l                                                        |
|                                      | IR Receiver                      |                                 | x2 (Front+real)                                            |
| Dimensions                           | Dimensions(W x H x D)            |                                 | 339 x 120.5 x 238 mm                                       |
|                                      | Weight                           |                                 | 3.8kg(8.4lbs)                                              |
| Power                                | Power Supply                     |                                 | AC100 to 240V, 4.5A, 50 to 60 Hz                           |
|                                      | Power Consumption                |                                 | 398W(Max), Standby<0.5W                                    |
| Audible Noise                        | 36/32 dBA (Normal/Economic       | mode)                           |                                                            |
| On-Screen Display Languages          | Arabic/Bulgarian/ Croatian/ Cz   | ech/ Danish/ Dutch/ English/ Fi | nnish/ French/ German/ Greek/ Hindi/ Hungarian/ Italian/   |
|                                      |                                  |                                 | e/ Romanian/ Russian/ Simplified Chinese/Spanish/ Swedish/ |
|                                      | Turkish/ Thai/ Traditional Chir  | nese (28 Languages)             |                                                            |
| Picture Modes                        | Dynamic/Presentation/sRGB/C      | linema/(3D)/User 1/User 2       |                                                            |
| Accessories                          | Standard                         |                                 | Optional                                                   |
|                                      | Lens Cover                       |                                 | Spare Lamp Kit                                             |
|                                      | Remote Control w/ Battery        |                                 | Ceilling Mount                                             |
|                                      | Power Cord (by region)           |                                 | RS232 Cable                                                |
|                                      | User Manual CD                   |                                 |                                                            |
|                                      | Quick Start Guide                |                                 |                                                            |
|                                      | Warranty Card (by region)        |                                 |                                                            |
|                                      | Carry bag                        |                                 |                                                            |
|                                      | VGA(D-sub 15pin) Cable           |                                 |                                                            |
|                                      |                                  |                                 |                                                            |

### **Dimension**