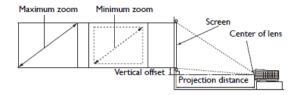

### **Distance Chart**

The screen aspect ratio is 4:3 and the projected picture is 4:3:

| ertical<br>effset<br>mm) |
|--------------------------|
| ffset<br>mm)             |
| mm)<br>46                |
|                          |
|                          |
| 57                       |
| 69                       |
| 80                       |
| 91                       |
| 103                      |
| 114                      |
| 137                      |
| 171                      |
| 229                      |
| 286                      |
| 343                      |
|                          |