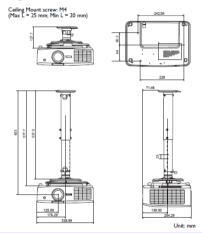

nditions and usage. Actual product's features and specifications are subject to change without notice.

# MX722 Projector

### **Distance Chart**

The screen aspect ratio is 4:3 and the projected picture is 4:3:

| ertical<br>effset<br>mm) |
|--------------------------|
| ffset<br>mm)             |
| mm)<br>46                |
|                          |
|                          |
| 57                       |
| 69                       |
| 80                       |
| 91                       |
| 103                      |
| 114                      |
| 137                      |
| 171                      |
| 229                      |
| 286                      |
| 343                      |
|                          |



# Wall mount/Ceiling mount Chart

Ceiling mount installation



### **Dimension**