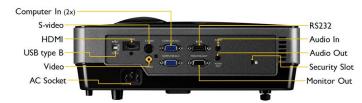

## BenQ MS513 Digital Projector

DLP

| Distant Test of                                  | ®.                                                                                                                                                                                                                                                                                                            | R                     |                                                                                                                                                                                                                                                                                                                                                       |  |
|--------------------------------------------------|---------------------------------------------------------------------------------------------------------------------------------------------------------------------------------------------------------------------------------------------------------------------------------------------------------------|-----------------------|-------------------------------------------------------------------------------------------------------------------------------------------------------------------------------------------------------------------------------------------------------------------------------------------------------------------------------------------------------|--|
| Display Technology                               | DLP® by Texas Instruments®                                                                                                                                                                                                                                                                                    |                       |                                                                                                                                                                                                                                                                                                                                                       |  |
| Native Resolution                                | SVGA (800 × 600)                                                                                                                                                                                                                                                                                              |                       |                                                                                                                                                                                                                                                                                                                                                       |  |
| Resolution Supported                             | VGA (640 x 480) to UXGA (1600 x 1200)                                                                                                                                                                                                                                                                         |                       |                                                                                                                                                                                                                                                                                                                                                       |  |
| Brightness                                       | 2700 ANSI Lumens                                                                                                                                                                                                                                                                                              |                       |                                                                                                                                                                                                                                                                                                                                                       |  |
| Contrast Ratio                                   | 10,000:1 (Full on / Full off)                                                                                                                                                                                                                                                                                 |                       |                                                                                                                                                                                                                                                                                                                                                       |  |
| Image Size                                       | 30" to 300"                                                                                                                                                                                                                                                                                                   |                       |                                                                                                                                                                                                                                                                                                                                                       |  |
| Throw Ratio                                      | 1.97 to 2.17 (50" @ 2 meter                                                                                                                                                                                                                                                                                   |                       |                                                                                                                                                                                                                                                                                                                                                       |  |
| Zoom Ratio                                       | Manual Zoom, 1.10:1                                                                                                                                                                                                                                                                                           |                       |                                                                                                                                                                                                                                                                                                                                                       |  |
| Projection Offset                                | 120% ±5%                                                                                                                                                                                                                                                                                                      |                       |                                                                                                                                                                                                                                                                                                                                                       |  |
| Keystone correction                              | ID, vertical +/- 40 degrees                                                                                                                                                                                                                                                                                   |                       |                                                                                                                                                                                                                                                                                                                                                       |  |
| Lens                                             | F = 2.51 ~ 2.69, f = 21.95 ~                                                                                                                                                                                                                                                                                  | - 24.18 mm            |                                                                                                                                                                                                                                                                                                                                                       |  |
| Lamp Life*                                       | 190\V, 4500 / 6000 / 6500                                                                                                                                                                                                                                                                                     | hours (Normal / Eco   | nomic / SmartEco mode)                                                                                                                                                                                                                                                                                                                                |  |
| Lamp Warranty                                    | 12 months or 2,000 cumular                                                                                                                                                                                                                                                                                    | tive hours whichever  | comes first                                                                                                                                                                                                                                                                                                                                           |  |
| Operational Noise                                | 29 / 27 dB (Normal / Econo                                                                                                                                                                                                                                                                                    | mic mode)             |                                                                                                                                                                                                                                                                                                                                                       |  |
| Displayable Colours                              | Full 1.07 billion color palette                                                                                                                                                                                                                                                                               | e                     |                                                                                                                                                                                                                                                                                                                                                       |  |
| Aspect Ratio                                     | 4:3 Native, 5 aspect ratio se                                                                                                                                                                                                                                                                                 | lectable              |                                                                                                                                                                                                                                                                                                                                                       |  |
| Horizontal Frequency                             | 31 ~ 90 kHz                                                                                                                                                                                                                                                                                                   | 31 ~ 90 kHz           |                                                                                                                                                                                                                                                                                                                                                       |  |
| Vertical Scan Rate                               | 50 ~ 120 Hz                                                                                                                                                                                                                                                                                                   |                       |                                                                                                                                                                                                                                                                                                                                                       |  |
|                                                  | Computer in (D-sub 15pin)                                                                                                                                                                                                                                                                                     | x 2                   | Audio in (Mini Jack) x I                                                                                                                                                                                                                                                                                                                              |  |
|                                                  | (shared with Componen                                                                                                                                                                                                                                                                                         | t)                    | Audio out (Mini Jack) × I                                                                                                                                                                                                                                                                                                                             |  |
| Interface                                        | Monitor out (D-sub 15pin) >                                                                                                                                                                                                                                                                                   | < I                   | Speaker 2W x 1                                                                                                                                                                                                                                                                                                                                        |  |
|                                                  | HDMI vI.3 xI                                                                                                                                                                                                                                                                                                  |                       | USB (Type B) x 1 (Download & Page up/down)                                                                                                                                                                                                                                                                                                            |  |
|                                                  | Composite Video in (RCA) >                                                                                                                                                                                                                                                                                    | < I                   | RS232 (DB-9pin) x I                                                                                                                                                                                                                                                                                                                                   |  |
|                                                  | S-Video in (Mini DIN 4pin) >                                                                                                                                                                                                                                                                                  | < I                   |                                                                                                                                                                                                                                                                                                                                                       |  |
|                                                  | Video Compatibility NTSC / PAL / SECAM                                                                                                                                                                                                                                                                        |                       |                                                                                                                                                                                                                                                                                                                                                       |  |
|                                                  | HDTV Compatibility 480i / 480p / 576i / 576p / 720p / 1080i / 1080p                                                                                                                                                                                                                                           |                       |                                                                                                                                                                                                                                                                                                                                                       |  |
| Compatibility                                    | PC: 120Hz Frame Sequential 3D for resolutions up to WXGA                                                                                                                                                                                                                                                      |                       |                                                                                                                                                                                                                                                                                                                                                       |  |
|                                                  | 3D Compatibility PC: 60Hz Top-bottom 3D for resolutions up to SXGA+                                                                                                                                                                                                                                           |                       |                                                                                                                                                                                                                                                                                                                                                       |  |
|                                                  | Video: 60Hz Frame Sequential 3D for resolutions up to 480i                                                                                                                                                                                                                                                    |                       |                                                                                                                                                                                                                                                                                                                                                       |  |
| Dimensions (HxWxD)                               | 124 x 302 x 232.7 mm                                                                                                                                                                                                                                                                                          |                       |                                                                                                                                                                                                                                                                                                                                                       |  |
| Weight                                           | Net weight: 2.5 kg.   Gross                                                                                                                                                                                                                                                                                   | weight: 3.5 kg.       |                                                                                                                                                                                                                                                                                                                                                       |  |
| Auto Switching Power Supply                      | 100 to 240 VAC, 50/60 Hz                                                                                                                                                                                                                                                                                      |                       |                                                                                                                                                                                                                                                                                                                                                       |  |
| Power consumption                                | Normal mode: 245W, Standby < 1W                                                                                                                                                                                                                                                                               |                       |                                                                                                                                                                                                                                                                                                                                                       |  |
|                                                  | SmartEco mode: I20W (will vary depending on the projected content)                                                                                                                                                                                                                                            |                       |                                                                                                                                                                                                                                                                                                                                                       |  |
| On Screen Display Languages                      | Arabic / Bulgarian / Croatian / Czech / Danish / Dutch / English / Finnish / French / German / Greek /                                                                                                                                                                                                        |                       |                                                                                                                                                                                                                                                                                                                                                       |  |
|                                                  | Hindi / Hungarian / Indonesian / Italian / Japanese / Korean / Norwegian / Polish / Portuguese / Romanian /                                                                                                                                                                                                   |                       |                                                                                                                                                                                                                                                                                                                                                       |  |
| On Screen Display Languages                      | ů.                                                                                                                                                                                                                                                                                                            |                       | e / Korean / Norwegian / Polish / Portuguese / Romanian /                                                                                                                                                                                                                                                                                             |  |
| On Screen Display Languages                      | ů.                                                                                                                                                                                                                                                                                                            |                       |                                                                                                                                                                                                                                                                                                                                                       |  |
| Application Modes                                | ů.                                                                                                                                                                                                                                                                                                            | / Spanish / Swedish / | e / Korean / Norwegian / Polish / Portuguese / Romanian /<br>Thai / Traditional Chinese / Turkish (28 Languages)                                                                                                                                                                                                                                      |  |
|                                                  | Russian / Simplified Chinese                                                                                                                                                                                                                                                                                  | / Spanish / Swedish / | e / Korean / Norwegian / Polish / Portuguese / Romanian /<br>7 Thai / Traditional Chinese / Turkish (28 Languages)<br>1 / User 2<br>Instant Restart                                                                                                                                                                                                   |  |
|                                                  | Russian / Simplified Chinese<br>Dynamic / sRGB / Presentat                                                                                                                                                                                                                                                    | / Spanish / Swedish / | e / Korean / Norwegian / Polish / Portuguese / Romanian /<br>' Thai / Traditional Chinese / Turkish (28 Languages)<br>I / User 2                                                                                                                                                                                                                      |  |
|                                                  | Russian / Simplified Chinese<br>Dynamic / sRGB / Presentat<br>SmartEco                                                                                                                                                                                                                                        | / Spanish / Swedish / | e / Korean / Norwegian / Polish / Portuguese / Romanian /<br>7 Thai / Traditional Chinese / Turkish (28 Languages)<br>7 / User 2<br>Instant Restart                                                                                                                                                                                                   |  |
| Application Modes                                | Russian / Simplified Chinese<br>Dynamic / sRGB / Presentat<br>SmartEco<br>BrilliantColor™                                                                                                                                                                                                                     | / Spanish / Swedish / | e / Korean / Norwegian / Polish / Portuguese / Romanian /<br>Thai / Traditional Chinese / Turkish (28 Languages)<br>I / User 2<br>Instant Restart<br>Quick Auto Search                                                                                                                                                                                |  |
|                                                  | Russian / Simplified Chinese<br>Dynamic / sRGB / Presentat<br>SmartEco<br>BrilliantColor™<br>Closed Captioning                                                                                                                                                                                                | / Spanish / Swedish / | e / Korean / Norwegian / Polish / Portuguese / Romanian /<br>Thai / Traditional Chinese / Turkish (28 Languages)<br>I / User 2<br>Instant Restart<br>Quick Auto Search<br>Wall Color Correction                                                                                                                                                       |  |
| Application Modes                                | Russian / Simplified Chinese<br>Dynamic / sRGB / Presentat<br>SmartEco<br>BrilliantColor™<br>Closed Captioning<br>3D Color Management                                                                                                                                                                         | / Spanish / Swedish / | e / Korean / Norwegian / Polish / Portuguese / Romanian /<br>' Thai / Traditional Chinese / Turkish (28 Languages)<br>I / User 2<br>Instant Restart<br>Quick Auto Search<br>Wall Color Correction<br>Freeze + blank                                                                                                                                   |  |
| Application Modes                                | Russian / Simplified Chinese<br>Dynamic / sRGB / Presentat<br>SmartEco<br>BrilliantColor™<br>Closed Captioning<br>3D Color Management<br>Digital Zoom (x2)                                                                                                                                                    | / Spanish / Swedish / | e / Korean / Norwegian / Polish / Portuguese / Romanian /<br>' Thai / Traditional Chinese / Turkish (28 Languages)<br>/ User 2<br>Instant Restart<br>Quick Auto Search<br>Wall Color Correction<br>Freeze + blank<br>Auto Off                                                                                                                         |  |
| Application Modes                                | Russian / Simplified Chinese<br>Dynamic / sRGB / Presentat<br>SmartEco<br>BrilliantColor™<br>Closed Captioning<br>3D Color Management<br>Digital Zoom (x2)<br>HDTV Compatible                                                                                                                                 | / Spanish / Swedish / | e / Korean / Norwegian / Polish / Portuguese / Romanian /<br>' Thai / Traditional Chinese / Turkish (28 Languages)<br>I / User 2<br>Instant Restart<br>Quick Auto Search<br>Wall Color Correction<br>Freeze + blank<br>Auto Off<br>Security Password                                                                                                  |  |
| Application Modes                                | Russian / Simplified Chinese<br>Dynamic / sRGB / Presentat<br>SmartEco<br>BrilliantColor™<br>Closed Captioning<br>3D Color Management<br>Digital Zoom (x2)<br>HDTV Compatible<br>Windows 7 Certified                                                                                                          | / Spanish / Swedish / | e / Korean / Norwegian / Polish / Portuguese / Romanian /<br>Thai / Traditional Chinese / Turkish (28 Languages)<br>I / User 2<br>Instant Restart<br>Quick Auto Search<br>Wall Color Correction<br>Freeze + blank<br>Auto Off<br>Security Password<br>Security Bar + K-locker slot                                                                    |  |
| Application Modes                                | Russian / Simplified Chinese<br>Dynamic / sRGB / Presentat<br>SmartEco<br>BrilliantColor™<br>Closed Captioning<br>3D Color Management<br>Digital Zoom (x2)<br>HDTV Compatible<br>Windows 7 Certified<br>High Altitude Mode                                                                                    | / Spanish / Swedish / | e / Korean / Norwegian / Polish / Portuguese / Romanian /<br>Thai / Traditional Chinese / Turkish (28 Languages)<br>I / User 2<br>Instant Restart<br>Quick Auto Search<br>Wall Color Correction<br>Freeze + blank<br>Auto Off<br>Security Password<br>Security Bar + K-locker slot<br>Presentation Timer                                              |  |
| Application Modes Functions                      | Russian / Simplified Chinese<br>Dynamic / sRGB / Presentat<br>SmartEco<br>BrilliantColor™<br>Closed Captioning<br>3D Color Management<br>Digital Zoom (x2)<br>HDTV Compatible<br>Windows 7 Certified<br>High Altitude Mode<br>Quick Start Guide                                                               | / Spanish / Swedish / | e / Korean / Norwegian / Polish / Portuguese / Romanian /<br>Thai / Traditional Chinese / Turkish (28 Languages)<br>I / User 2<br>Instant Restart<br>Quick Auto Search<br>Wall Color Correction<br>Freeze + blank<br>Auto Off<br>Security Password<br>Security Bar + K-locker slot<br>Presentation Timer<br>VGA Cable                                 |  |
| Application Modes Functions                      | Russian / Simplified Chinese<br>Dynamic / sRGB / Presentat<br>SmartEco<br>BrilliantColor™<br>Closed Captioning<br>3D Color Management<br>Digital Zoom (x2)<br>HDTV Compatible<br>Windows 7 Certified<br>High Altitude Mode<br>Quick Start Guide<br>Manual CD                                                  | / Spanish / Swedish / | e / Korean / Norwegian / Polish / Portuguese / Romanian /<br>Thai / Traditional Chinese / Turkish (28 Languages)<br>I / User 2<br>Instant Restart<br>Quick Auto Search<br>Wall Color Correction<br>Freeze + blank<br>Auto Off<br>Security Password<br>Security Bar + K-locker slot<br>Presentation Timer<br>VGA Cable                                 |  |
| Application Modes Functions                      | Russian / Simplified Chinese<br>Dynamic / sRGB / Presentat<br>SmartEco<br>BrilliantColor™<br>Closed Captioning<br>3D Color Management<br>Digital Zoom (x2)<br>HDTV Compatible<br>Windows 7 Certified<br>High Altitude Mode<br>Quick Start Guide<br>Manual CD<br>Remote Control w/battery                      | / Spanish / Swedish / | e / Korean / Norwegian / Polish / Portuguese / Romanian /<br>Thai / Traditional Chinese / Turkish (28 Languages)<br>I / User 2<br>Instant Restart<br>Quick Auto Search<br>Wall Color Correction<br>Freeze + blank<br>Auto Off<br>Security Password<br>Security Bar + K-locker slot<br>Presentation Timer<br>VGA Cable<br>Power Cord                   |  |
| Application Modes Functions Accessories Included | Russian / Simplified Chinese<br>Dynamic / sRGB / Presentat<br>SmartEco<br>BrilliantColor™<br>Closed Captioning<br>3D Color Management<br>Digital Zoom (x2)<br>HDTV Compatible<br>Windows 7 Certified<br>High Altitude Mode<br>Quick Start Guide<br>Manual CD<br>Remote Control w/battery<br>Presentation Plus | / Spanish / Swedish / | e / Korean / Norwegian / Polish / Portuguese / Romanian /<br>Thai / Traditional Chinese / Turkish (28 Languages)<br>I / User 2<br>Instant Restart<br>Quick Auto Search<br>Wall Color Correction<br>Freeze + blank<br>Auto Off<br>Security Password<br>Security Bar + K-locker slot<br>Presentation Timer<br>VGA Cable<br>Power Cord<br>Spare Lamp Kit |  |