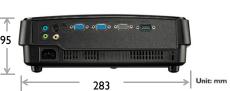

### Dimension

<sup>\*</sup>Lamp life results will vary depending on environmental conditions and usage. Actual product's features and specifications are subject to change without notice.

## \* SmartEco Power Saving technology

- \* Up to 10000 hours Long lamp life
- \* <0.5W standby mode
- \* New 3D format for entertainment

Trade Mark

| Projection System                             | DLP                                                                                                                                                                                                                                                   |                                 |                                                                                                                                  |  |  |  |  |
|-----------------------------------------------|-------------------------------------------------------------------------------------------------------------------------------------------------------------------------------------------------------------------------------------------------------|---------------------------------|----------------------------------------------------------------------------------------------------------------------------------|--|--|--|--|
| Native Resolution                             | SVGA(800 x 600)                                                                                                                                                                                                                                       |                                 |                                                                                                                                  |  |  |  |  |
| Brightness                                    | 3000AL                                                                                                                                                                                                                                                |                                 |                                                                                                                                  |  |  |  |  |
| Contrast Ratio                                | 13000:1                                                                                                                                                                                                                                               |                                 |                                                                                                                                  |  |  |  |  |
| Display Color                                 | 1.07 Billion Colors                                                                                                                                                                                                                                   |                                 |                                                                                                                                  |  |  |  |  |
| Lens                                          | F=2.56-2.8, f=21-23.1mm                                                                                                                                                                                                                               |                                 |                                                                                                                                  |  |  |  |  |
| Aspect Ratio                                  | Native 4:3 (5 aspect ratio selectable)                                                                                                                                                                                                                |                                 |                                                                                                                                  |  |  |  |  |
| Throw Ratio                                   | I.86-2.04 (53"@2m)                                                                                                                                                                                                                                    |                                 |                                                                                                                                  |  |  |  |  |
| Image Size (Diagonal)                         | 30"~300"                                                                                                                                                                                                                                              |                                 |                                                                                                                                  |  |  |  |  |
| Zoom Ratio                                    | LEI                                                                                                                                                                                                                                                   |                                 |                                                                                                                                  |  |  |  |  |
| Lamp Type                                     | 190W                                                                                                                                                                                                                                                  |                                 |                                                                                                                                  |  |  |  |  |
| Lamp(Normal/Economic/SmartEco/ LampSaveMode)* | 4500/6000/6500/10000 hours                                                                                                                                                                                                                            |                                 |                                                                                                                                  |  |  |  |  |
| Keystone Adjustment                           | ID, Vertical +/- 40 degrees                                                                                                                                                                                                                           |                                 |                                                                                                                                  |  |  |  |  |
| Projection Offset                             | 120% ±5%                                                                                                                                                                                                                                              |                                 |                                                                                                                                  |  |  |  |  |
| Resolution Support                            | VGA(640 x 480) to UXGA(1600 x 1200)                                                                                                                                                                                                                   |                                 |                                                                                                                                  |  |  |  |  |
| Horizontal Frequency                          | 15~102KHz                                                                                                                                                                                                                                             |                                 |                                                                                                                                  |  |  |  |  |
| Vertical Scan Rate                            | 23~120Hz                                                                                                                                                                                                                                              |                                 |                                                                                                                                  |  |  |  |  |
| Compatibility                                 | HDTV Compatibility 480i, 480p, 576i, 576p, 720p, 1080i, 1080p                                                                                                                                                                                         |                                 |                                                                                                                                  |  |  |  |  |
|                                               | Video Compatibility                                                                                                                                                                                                                                   | NTSC, PAL, SECAM                |                                                                                                                                  |  |  |  |  |
|                                               | 3D Compatibility Frame Sequential: Up to 720p 60Hx (Video), Up to WXGA 120Hz (PC Timing) (Please refer to User's Manual for detailed support timing.) Side by Side: Up to 1680 x 1050 60Hz (PC Timing) Top Bottom: Up to 1680 x 1050 60Hz (PC Timing) |                                 |                                                                                                                                  |  |  |  |  |
| Interface                                     | Computer in (D-sub 15pin)                                                                                                                                                                                                                             |                                 | x 2(Share with component)                                                                                                        |  |  |  |  |
|                                               | Monitor out (D-sub 15pin)                                                                                                                                                                                                                             |                                 | x I                                                                                                                              |  |  |  |  |
|                                               | Composite Video in (RCA)                                                                                                                                                                                                                              |                                 | x I                                                                                                                              |  |  |  |  |
|                                               | S-Video in (Mini DIN 4pin)                                                                                                                                                                                                                            |                                 | x I                                                                                                                              |  |  |  |  |
|                                               | Audio in (Mini Jack)                                                                                                                                                                                                                                  |                                 | x I                                                                                                                              |  |  |  |  |
|                                               | Audio out (Mini Jack)                                                                                                                                                                                                                                 |                                 | x I                                                                                                                              |  |  |  |  |
|                                               | Speaker                                                                                                                                                                                                                                               |                                 | 2W x I                                                                                                                           |  |  |  |  |
|                                               | USB (Type Mini B)                                                                                                                                                                                                                                     |                                 | xI (Download & page/down)                                                                                                        |  |  |  |  |
|                                               | RS232 (DB-9pin)                                                                                                                                                                                                                                       |                                 | хI                                                                                                                               |  |  |  |  |
|                                               | IR Receiver                                                                                                                                                                                                                                           |                                 | xI (Front)                                                                                                                       |  |  |  |  |
| Dimensions                                    | Dimensions(W x H x D)                                                                                                                                                                                                                                 |                                 | 283 x 95 x 222 mm (include feet)<br>283 x 88.7 x 222 (exclude feet)                                                              |  |  |  |  |
|                                               | Weight                                                                                                                                                                                                                                                |                                 | I.8kg (3.96lbs)                                                                                                                  |  |  |  |  |
| Power                                         | Power Supply                                                                                                                                                                                                                                          |                                 | AC100 to 240 V, 50 to 60 Hz                                                                                                      |  |  |  |  |
|                                               | Power Consumption                                                                                                                                                                                                                                     |                                 | 270W(Normal), 220W (Eco)<br>Standby<0.5W                                                                                         |  |  |  |  |
| Audible Noise                                 | 33/28 dBA (Normal/Economic i                                                                                                                                                                                                                          | mode)                           |                                                                                                                                  |  |  |  |  |
| On-Screen Display Languages                   |                                                                                                                                                                                                                                                       | Polish/ Portuguese/ Romanian/ F | ish/ French/ German/ Greek/ Hind/ Hungarian/ Italian/ Indonesiar<br>kussian/ Simplified Chinese/Spanish/ Swedish/ Turkish/ Thai/ |  |  |  |  |
| Picture Modes                                 | Dynamic/Presentation/sRGB/Ci                                                                                                                                                                                                                          | inema/User I/User 2             |                                                                                                                                  |  |  |  |  |
| Accessories                                   | Standard                                                                                                                                                                                                                                              |                                 | Optional                                                                                                                         |  |  |  |  |
|                                               | Remote Control w/ Battery                                                                                                                                                                                                                             |                                 | Spare Lamp Kit                                                                                                                   |  |  |  |  |
|                                               | Power Cord (by region)                                                                                                                                                                                                                                |                                 | Ceilling Mount                                                                                                                   |  |  |  |  |
|                                               |                                                                                                                                                                                                                                                       |                                 | Ceilling Mount                                                                                                                   |  |  |  |  |
|                                               |                                                                                                                                                                                                                                                       |                                 | Ceilling Mount 3D Glasses                                                                                                        |  |  |  |  |
|                                               | Power Cord (by region)                                                                                                                                                                                                                                |                                 |                                                                                                                                  |  |  |  |  |