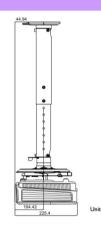

## Wall mount/Ceiling mount Chart

Ceiling Mount screw: M4 (Max L = 25 mm; Min L = 20 mm)