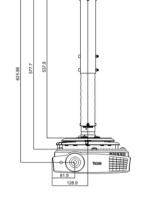

## Wall mount/Ceiling mount Chart

Ceiling Mount screw: M4 (Max L = 25 mm; Min L = 20 mm)