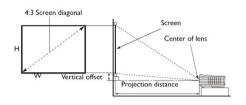

#### **Distance Chart**

| Screen size |      |        | Distance from screen (mm) |                |         |                |                    |
|-------------|------|--------|---------------------------|----------------|---------|----------------|--------------------|
| Diagonal    |      |        | H (mm)                    | Min<br>length  |         | Max<br>length  | Vertical<br>offset |
| Inch        | mm   | W (mm) | H (mm)                    | (max.<br>zoom) | Average | (min.<br>zoom) | (mm)               |
| 30          | 762  | 610    | 457                       | 1134           | 1191    | 1247           | 46                 |
| 40          | 1016 | 813    | 610                       | 1512           | 1587    | 1663           | 61                 |
| 50          | 1270 | 1016   | 762                       | 1890           | 1984    | 2079           | 76                 |
| 60          | 1524 | 1219   | 914                       | 2268           | 2381    | 2494           | 91                 |
| 80          | 2032 | 1626   | 1219                      | 3024           | 3175    | 3326           | 122                |
| 100         | 2540 | 2032   | 1524                      | 3780           | 3968    | 4157           | 152                |
| 120         | 3048 | 2438   | 1829                      | 4535           | 4762    | 4989           | 183                |
| 150         | 3810 | 3048   | 2286                      | 5669           | 5953    | 6236           | 229                |
| 200         | 5080 | 4064   | 3048                      | 7559           | 7937    | 8315           | 305                |
| 220         | 5588 | 4470   | 3353                      | 8315           | 8731    | 9146           | 335                |
| 250         | 6350 | 5080   | 3810                      | 9449           | 9921    | 10394          | 381                |
| 300         | 7620 | 6096   | 4572                      | 11339          | 11905   | 12472          | 457                |