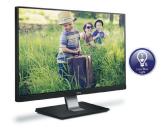

## BenQ GW2406Z

- 23.8" inch, 1920 x 1080 FHD
- Wide Viewing Angle with IPS Technology
- Flicker-free Technology

- Low Blue Light
- Edge to Edge