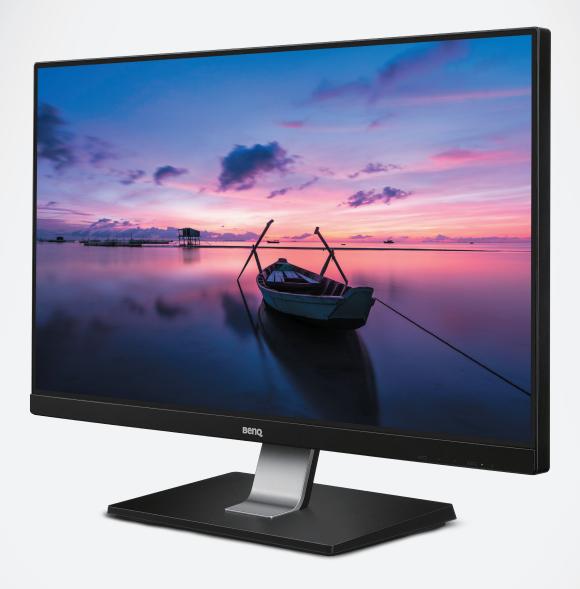

## BenQ GW2406Z

- 23.8" inch, 1920 x 1080 FHD
- Wide Viewing Angle with IPS Technology
- Flicker-free Technology

- Low Blue Light
- Edge to Edge