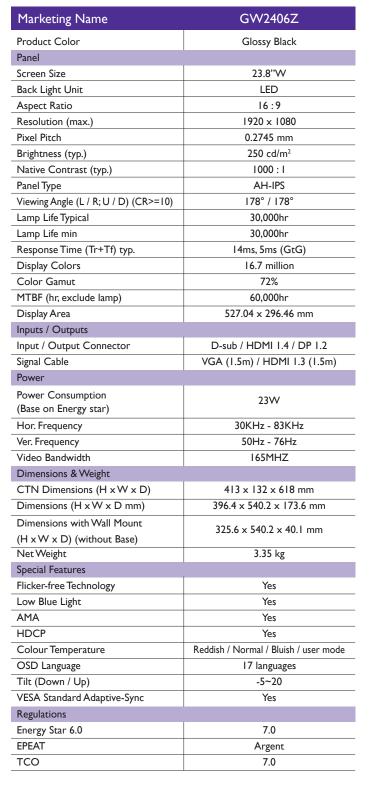

PS Technology

With IPS (In-Plane Switching) Technology, you see accurate color and image reproduction from any angle. An expansive 178° viewing angle is great for work and for reviewing on-screen with multiple people in the room.



#### Flicker-Free

Stable feedback technology prevents the harmful effects of flickering that strain the eyes.



#### Low Blue Light

Unique BenQ Low Blue Light Technology is designed to filter out harmful blue light, effectively diminishing eye fatigue and irritation.



### Green Certification Assurance

BenQ GW2406Z is certificated by Energy Star 7.0 to facilitate environment-friendly purchasing decisions for business, government, and institutional deployment.



| EMERIT SAN |
|------------|
| 196        |
|            |
|            |