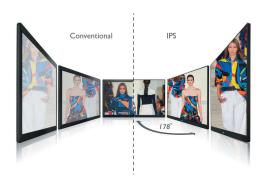

#### Wide Viewing Angle with IPS Technology

With IPS (In-Plane Switching) Technology, you see accurate color and image reproduction from any angle. An expansive 178° viewing angle is great for work and for reviewing on-screen with multiple people in the room.