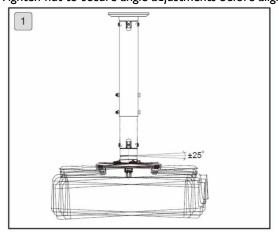

## Angled Ceiling Adjustments

- 1. Angled ceiling compensation adjustable by +/- 25 degrees.
- 2. Tighten nut to secure angle adjustments before aligning the hinge module.