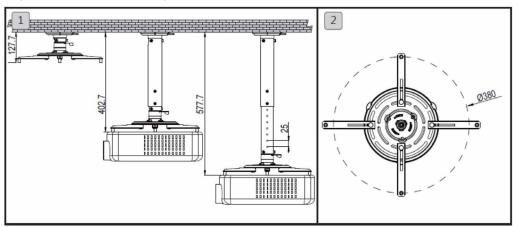

Extension Column Length (Includes all BenQ projectors except CP220 & GP Series)

- 1. Adjustable Height: column connector extends 5" 22.7" (increments of .98")
- 2. Fits projectors with a mounting hole less than 15" diameter.

## Universal Ceiling Mount

| Specifications |                                      |
|----------------|--------------------------------------|
| Model Name     | CM00G3                               |
| Part Number    | 5J.JAM10.001                         |
| UPC            | 8400460-3013-1                       |
| Material       | Steel/ Aluminum Alloy                |
| Weight         | 4.56lbs (2.07kg)                     |
| Length         | 5.02 ~ 22.7 (each spaced .98" apart) |
| Rotation Angle | 360°                                 |
| Tilt Angle     | +/- 25°                              |
| Load           | 33lbs (15kg)                         |
| Screw Type     | M3, M4, M5, M6                       |