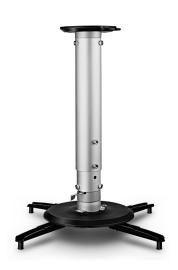

## Universal Ceiling Mount

| Specifications |                                      |
|----------------|--------------------------------------|
| Model Name     | CM00G3                               |
| Part Number    | 5J.JAM10.001                         |
| UPC            | 8400460-3013-1                       |
| Material       | Steel/ Aluminum Alloy                |
| Weight         | 4.56lbs (2.07kg)                     |
| Length         | 5.02 ~ 22.7 (each spaced .98" apart) |
| Rotation Angle | 360°                                 |
| Tilt Angle     | +/- 25°                              |
| Load           | 33lbs (15kg)                         |
| Screw Type     | M3, M4, M5, M6                       |

Extension Column Length (Includes all BenQ projectors except CP220 & GP Series)

- 1. Adjustable Height: column connector extends 5" 22.7" (increments of .98")
- 2. Fits projectors with a mounting hole less than 15" diameter.

## Angled Ceiling Adjustments

- 1. Angled ceiling compensation adjustable by +/- 25 degrees.
- 2. Tighten nut to secure angle adjustments before aligning the hinge module.