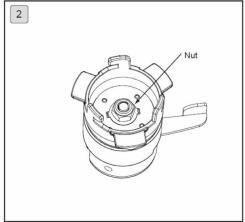

## Angled Ceiling Adjustments

- 1. Angled ceiling compensation adjustable by +/- 25 degrees.
- 2. Tighten nut to secure angle adjustments before aligning the hinge module.