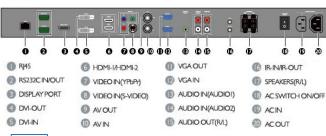

| CERTIFIED 8 | Slim Slim | PIP/PBP |
|-------------|-----------|---------|
|-------------|-----------|---------|

| Specifications      |                                                                             |                                                                                                                                           |
|---------------------|-----------------------------------------------------------------------------|-------------------------------------------------------------------------------------------------------------------------------------------|
| •                   | 1000                                                                        | 100                                                                                                                                       |
| Panel               | LCD Size                                                                    | 46"                                                                                                                                       |
|                     | Light Source                                                                | Direct LED                                                                                                                                |
|                     | Active Area (mm)                                                            | 1018.08(H) x 572.67(V)                                                                                                                    |
|                     | Resolution                                                                  | FHD 1920 x 1080 (pixels)<br>16:9                                                                                                          |
|                     | Aspect Ratio Brightness                                                     | 500 nits (typ.)                                                                                                                           |
|                     | Contrast Ratio                                                              | 4000:1 (typ.)                                                                                                                             |
|                     | Response Time (ms)                                                          | 6.5ms (typ.)                                                                                                                              |
|                     | Pixel Pitch                                                                 | 0.53025 (H) x 0.53025 (W) mm                                                                                                              |
|                     | Frame Rate                                                                  | 60Hz                                                                                                                                      |
|                     | Viewing Angle                                                               | 178 degree (H) / 178 degree (V)                                                                                                           |
|                     | Light Life                                                                  | 50,000 hrs (typ.)                                                                                                                         |
|                     | Color gamut (x% NTSC)                                                       | 72%                                                                                                                                       |
|                     | Panel Bit                                                                   | 8 bit, 16.7M                                                                                                                              |
| Power               | Voltage                                                                     | 100 V ~ 240 V, 50 Hz / 60 Hz                                                                                                              |
|                     | Maximum (Watt)                                                              | <155W                                                                                                                                     |
|                     | Typical (Watt)                                                              | 148W                                                                                                                                      |
|                     | Standby (Watt)                                                              | <0.5W (only VGA wake-up)                                                                                                                  |
|                     | Power Off (Watt)                                                            | <0.5W                                                                                                                                     |
| Environment         | Operation Temp (dC)                                                         | 0°C ~ 40°C                                                                                                                                |
|                     | Storage Temp (dC)                                                           | -20°C ~ 60°C                                                                                                                              |
|                     | Storage Humidity                                                            | 10% ~ 90% RH                                                                                                                              |
|                     | Operating Humidity                                                          | 10% ~ 80% RH                                                                                                                              |
|                     | Display Orientation                                                         | Landscape / Portrait                                                                                                                      |
|                     | Usage (hrs/days)                                                            | 24 hours / 7 days                                                                                                                         |
| Audio               | Audio Input (L/R, RCA)                                                      | x1                                                                                                                                        |
|                     | Audio Output (L/R, RCA)                                                     | x1                                                                                                                                        |
|                     | Internal Spk                                                                | 12W x 2                                                                                                                                   |
|                     | Line in (3.5mm)                                                             | x1                                                                                                                                        |
| AC Power            | Power (AC) Input                                                            | x1                                                                                                                                        |
|                     | Power (AC) Output                                                           | x1                                                                                                                                        |
| 1/0                 | Power switch                                                                | x1                                                                                                                                        |
| I/O                 | VGA Output                                                                  | x1                                                                                                                                        |
|                     | VGA Output<br>DVI-D Input                                                   | x1 (3x3 Daisy Chain)<br>x1                                                                                                                |
|                     | DVI-D Input  DVI-D Output                                                   | x1 (4x4 Daisy Chain)                                                                                                                      |
|                     | HDMI Input                                                                  | x1                                                                                                                                        |
|                     | HDMI Output                                                                 | No                                                                                                                                        |
|                     | Composite video In (BNC)                                                    | Yes (BNC)                                                                                                                                 |
|                     | Composite video Out (BNC)                                                   | Yes (BNC)                                                                                                                                 |
|                     | Component In (RCA)                                                          | Yes (RCA)                                                                                                                                 |
|                     | S-Video In                                                                  | x1                                                                                                                                        |
|                     | Display Port Input                                                          | x1                                                                                                                                        |
|                     | RJ45 Port (Video Over Ethernet)                                             | No                                                                                                                                        |
| Control             | RS232 Input                                                                 | x1                                                                                                                                        |
|                     | RS232 Output                                                                | x1                                                                                                                                        |
|                     | RJ45 Port                                                                   | x1                                                                                                                                        |
|                     | FW Update                                                                   | RS232/LAN                                                                                                                                 |
|                     | IR Loop Through 3.5mm                                                       | x1                                                                                                                                        |
| ME                  | Weight (without / with packing)                                             | <25/31kg                                                                                                                                  |
| IVIL                | Dimension (WxHxD)                                                           | 1023.68x578.27x106.7 mm                                                                                                                   |
|                     | ` '                                                                         |                                                                                                                                           |
|                     | Bezel Width (T/B/L/R)                                                       | 3.4/2.0/3.4/2.0 mm                                                                                                                        |
|                     | Wall Mounting                                                               | 400x400 (4 holes)                                                                                                                         |
|                     | VESA Hole (for Media Player)                                                | No                                                                                                                                        |
| Language            | OSD                                                                         | EN/EF/SP/EP/CN/TC                                                                                                                         |
| Accessory           | Remote Controller                                                           | x1                                                                                                                                        |
|                     | PWR Cord                                                                    | 1.8 meter                                                                                                                                 |
|                     | VGA Cable                                                                   | x1                                                                                                                                        |
|                     | Quick start guide                                                           | x1                                                                                                                                        |
| Number              | UPC code                                                                    | 8400460-2876-3                                                                                                                            |
|                     | BenQ Part Number                                                            | 9H.F0APM.NA3                                                                                                                              |
| Software Compatible | Multiple display administrator                                              | Yes                                                                                                                                       |
|                     | Color calibration                                                           | Yes                                                                                                                                       |
| Warranty            | Warranty                                                                    | 3-Year                                                                                                                                    |
| Features            | Image Setting, VGA Daisy Chain, D                                           | VI Daisy Chain, RS232 Control Daisy Chain, ID                                                                                             |
|                     | Setting, Sharpness Enhancement, F<br>Contrast), Picture in Picture (PIP), F | Proof of Image Retention, Diming Control (Adaptive Picture by Picture (PBP), DVI-HDCP, HDMI-HDCP, nternal Temperature Sensor, CEC Control |
|                     | J                                                                           | , , , , , , , , , , , , , , , , , , , ,                                                                                                   |