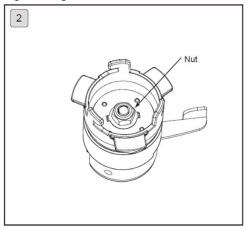

## Angled Ceiling Adjustments

- 1. Angled ceiling compensation adjustable by +/- 25 degrees.
- 2. Tighten nut to secure angle adjustments before aligning the hinge module.

CeilingMount 08-17-12BQca

BenQ Canada Corp.