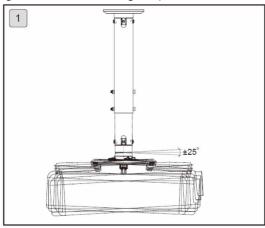

## Angled Ceiling Adjustments

- 1. Angled ceiling compensation adjustable by +/- 25 degrees.
- 2. Tighten nut to secure angle adjustments before aligning the hinge module.

CeilingMount 08-17-12BQca

BenQ Canada Corp.