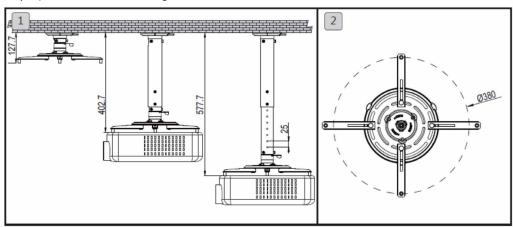

## Universal Ceiling Mount

| Specifications |                                            |
|----------------|--------------------------------------------|
| Model Name     | CM00G2                                     |
| Part Number    | 5J.J4N10.001                               |
| UPC            | 8400460-2532-8                             |
| Material       | Steel/ Aluminum Alloy                      |
| Weight         | 2.07kg (4.56lbs)                           |
| Length         | 127.7mm ~ 577.7mm (each spaced 25mm apart) |
| Rotation Angle | 360°                                       |
| Tilt Angle     | +-25°                                      |
| Load           | 15kg (33lbs)                               |
| Screw Type     | M3,M4,M5,M6                                |

Extension Column Length (Includes all BenQ projectors except CP220 & GP Series)

- 1. Adjustable Height: column connector extends 5" 22.7" (increments of .98")
- 2. Fits projectors with a mounting hole less than 15" diameter.