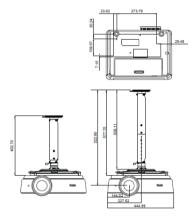

## Wall mount/Ceiling mount Chart

Ceiling Mount screw: M4 (Max L = 25 mm; Min L = 20 mm)