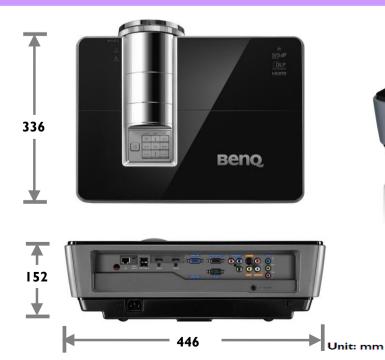

| 7644    | 9420                  | 362                   | 217                   | 290                   |
| 200         | 5080  | 3048   | 4064                      | 6177                  | 8047    | 9916                  | 381                   | 229                   | 305                   |
| 250         | 6350  | 3810   | 5080                      | 7722                  | 10058   | 12395                 | 476                   | 286                   | 381                   |
| 300         | 7620  | 4572   | 6096                      | 9266                  | 12070   | 14874                 | 572                   | 343                   | 457                   |





## Wall mount/Ceiling mount Chart

Ceiling Mount screw: M4 (Max L = 25 mm; Min L = 20 mm)



### **Dimension**