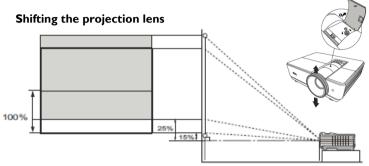

### **Distance Chart**

| Screen size |       |        | Distance from screen [mm] |                       |         | Vertical offset [mm]  |                       |                       |                       |
|-------------|-------|--------|---------------------------|-----------------------|---------|-----------------------|-----------------------|-----------------------|-----------------------|
| Diag        | gonal | Height | Width                     | Min                   |         | Max                   |                       |                       |                       |
| [inch]      | [mm]  | [mm]   | [mm]                      | (with<br>max<br>zoom) | Average | (with<br>min<br>zoom) | Max<br>offset<br>125% | Min<br>offset<br>115% | Mid<br>offset<br>120% |
| 50          | 1270  | 762    | 1016                      | 1544                  | 2012    | 2479                  | 95                    | 57                    | 76                    |
| 60          | 1524  | 914    | 1219                      | 1853                  | 2414    | 2975                  | 114                   | 69                    | 91                    |
| 70          | 1778  | 1067   | 1422                      | 2162                  | 2816    | 3471                  | 133                   | 80                    | 107                   |
| 80          | 2032  | 1219   | 1626                      | 2471                  | 3219    | 3966                  | 152                   | 91                    | 122                   |
| 90          | 2286  | 1372   | 1829                      | 2780                  | 3621    | 4462                  | 171                   | 103                   | 137                   |
| 100         | 2540  | 1524   | 2032                      | 3089                  | 4023    | 4958                  | 191                   | 114                   | 152                   |
| 110         | 2794  | 1676   | 2235                      | 3398                  | 4426    | 5454                  | 210                   | 126                   | 168                   |
| 120         | 3048  | 1829   | 2438                      | 3706                  | 4828    | 5950                  | 229                   | 137                   | 183                   |
| 130         | 3302  | 1981   | 2642                      | 4015                  | 5230    | 6446                  | 248                   | 149                   | 198                   |
| 140         | 3556  | 2134   | 2845                      | 4324                  | 5633    | 6941                  | 267                   | 160                   | 213                   |
| 150         | 3810  | 2286   | 3048                      | 4633                  | 6035    | 7437                  | 286                   | 171                   | 229                   |
| 160         | 4064  | 2438   | 3251                      | 4942                  | 6437    | 7933                  | 305                   | 183                   | 244                   |
| 170         | 4318  | 2591   | 3454                      | 5251                  | 6840    | 8429                  | 324                   | 194                   | 259                   |
| 180         | 4572  | 2743   | 3658                      | 5560                  | 7242    | 8925                  | 343                   | 206                   | 274                   |
| 190         | 4826  | 2896   | 3861                      | 5868                  | 7644    | 9420                  | 362                   | 217                   | 290                   |
| 200         | 5080  | 3048   | 4064                      | 6177                  | 8047    | 9916                  | 381                   | 229                   | 305                   |
| 250         | 6350  | 3810   | 5080                      | 7722                  | 10058   | 12395                 | 476                   | 286                   | 381                   |
| 300         | 7620  | 4572   | 6096                      | 9266                  | 12070   | 14874                 | 572                   | 343                   | 457                   |