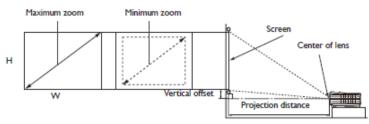

### **Distance Chart**

| Screen size |       |        | Distance from screen [mm] |                       |         | Vertical offset [mm]  |                       |                       |                       |
|-------------|-------|--------|---------------------------|-----------------------|---------|-----------------------|-----------------------|-----------------------|-----------------------|
| Diag        | gonal | Height | Width                     | Min                   |         | Max                   |                       |                       |                       |
| [inch]      | [mm]  | [mm]   | [mm]                      | (with<br>max<br>zoom) | Average | (with<br>min<br>zoom) | Max<br>offset<br>125% | Min<br>offset<br>115% | Mid<br>offset<br>120% |
| 50          | 1270  | 762    | 1016                      | 1544                  | 2012    | 2479                  | 95                    | 57                    | 76                    |
| 60          | 1524  | 914    | 1219                      | 1853                  | 2414    | 2975                  | 114                   | 69                    | 91                    |
| 70          | 1778  | 1067   | 1422                      | 2162                  | 2816    | 3471                  | 133                   | 80                    | 107                   |
| 80          | 2032  | 1219   | 1626                      | 2471                  | 3219    | 3966                  | 152                   | 91                    | 122                   |
| 90          | 2286  | 1372   | 1829                      | 2780                  | 3621    | 4462                  | 171                   | 103                   | 137                   |
| 100         | 2540  | 1524   | 2032                      | 3089                  | 4023    | 4958                  | 191                   | 114                   | 152                   |
| 110         | 2794  | 1676   | 2235                      | 3398                  | 4426    | 5454                  | 210                   | 126                   | 168                   |
| 120         | 3048  | 1829   | 2438                      | 3706                  | 4828    | 5950                  | 229                   | 137                   | 183                   |
| 130         | 3302  | 1981   | 2642                      | 4015                  | 5230    | 6446                  | 248                   | 149                   | 198                   |
| 140         | 3556  | 2134   | 2845                      | 4324                  | 5633    | 6941                  | 267                   | 160                   | 213                   |
| 150         | 3810  | 2286   | 3048                      | 4633                  | 6035    | 7437                  | 286                   | 171                   | 229                   |
| 160         | 4064  | 2438   | 3251                      | 4942                  | 6437    | 7933                  | 305                   | 183                   | 244                   |
| 170         | 4318  | 2591   | 3454                      | 5251                  | 6840    | 8429                  | 324                   | 194                   | 259                   |
| 180         | 4572  | 2743   | 3658                      | 5560                  | 7242    | 8925                  | 343                   | 206                   | 274                   |
| 190         | 4826  | 2896   | 3861                      | 5868                  | 7644    | 9420                  | 362                   | 217                   | 290                   |
| 200         | 5080  | 3048   | 4064                      | 6177                  | 8047    | 9916                  | 381                   | 229                   | 305                   |
| 250         | 6350  | 3810   | 5080                      | 7722                  | 10058   | 12395                 | 476                   | 286                   | 381                   |
| 300         | 7620  | 4572   | 6096                      | 9266                  | 12070   | 14874                 | 572                   | 343                   | 457                   |