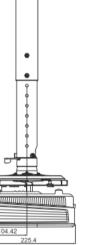

## **Ceiling mount Chart**

Ceiling Mount screw: M4 (Max L = 25 mm; Min L = 20 mm)

Unit: mm

Dimension