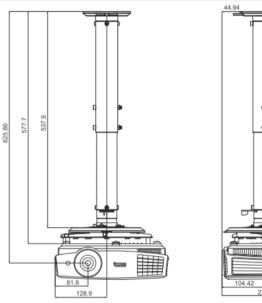

## **Ceiling mount Chart**

Ceiling Mount screw: M4 (Max L = 25 mm; Min L = 20 mm)

Unit: mm

Dimension