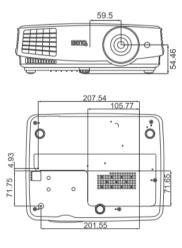

| 1odel Name                                                                                                                                                                        | MX570 Projec                                                                                                                   | tor                                                                                                                                                                                         |                                                   |                      |                        |  |
|-----------------------------------------------------------------------------------------------------------------------------------------------------------------------------------|--------------------------------------------------------------------------------------------------------------------------------|---------------------------------------------------------------------------------------------------------------------------------------------------------------------------------------------|---------------------------------------------------|----------------------|------------------------|--|
| Inique selling point                                                                                                                                                              | Trade Mark                                                                                                                     |                                                                                                                                                                                             |                                                   |                      |                        |  |
| <ul> <li>3200ANSI Lumen High Brightness</li> <li>I 3000: I High Contrast Ratio</li> <li>Blu-ray Full HD 3D support</li> <li>Network Standby &lt;0.5W</li> <li>SmartEco</li> </ul> |                                                                                                                                |                                                                                                                                                                                             |                                                   |                      | N MULTIMEDIA INTERFACE |  |
| Projection System                                                                                                                                                                 | DLP                                                                                                                            |                                                                                                                                                                                             |                                                   |                      |                        |  |
| Native Resolution                                                                                                                                                                 | XGA (1024x768)                                                                                                                 |                                                                                                                                                                                             |                                                   |                      |                        |  |
| Brightness                                                                                                                                                                        | 3200 ANSI Lumen                                                                                                                |                                                                                                                                                                                             |                                                   |                      |                        |  |
| Contrast Ratio                                                                                                                                                                    | 13000:1                                                                                                                        |                                                                                                                                                                                             |                                                   |                      |                        |  |
| Display Color                                                                                                                                                                     | 1.07 Billion Colors                                                                                                            |                                                                                                                                                                                             |                                                   |                      |                        |  |
| Lens                                                                                                                                                                              | F=2.59~2.87, f=16.88~21.88n                                                                                                    | nm                                                                                                                                                                                          |                                                   |                      |                        |  |
| Aspect Ratio                                                                                                                                                                      | Native 4:3 (5 aspect ratio sele                                                                                                | ectable)                                                                                                                                                                                    |                                                   |                      |                        |  |
| Throw Ratio                                                                                                                                                                       | 1.51~1.97 (65"±3% @ 2m)                                                                                                        |                                                                                                                                                                                             |                                                   |                      |                        |  |
| Image Size (Diagonal)                                                                                                                                                             | 60" ~ 300"                                                                                                                     |                                                                                                                                                                                             |                                                   |                      |                        |  |
| Zoom Ratio                                                                                                                                                                        | 1.3x                                                                                                                           |                                                                                                                                                                                             |                                                   |                      |                        |  |
| Lamp Type<br>Lamp(Normal/Eco/SmartEco/LampSave)*                                                                                                                                  | 190VV<br>4500/6000/6500/10000 hours                                                                                            |                                                                                                                                                                                             |                                                   |                      |                        |  |
| Keystone Adjustment                                                                                                                                                               | ID, Vertical +/- 40 degrees                                                                                                    | ,                                                                                                                                                                                           |                                                   |                      |                        |  |
| Projection Offset                                                                                                                                                                 | Vertical: 115% ±5%                                                                                                             |                                                                                                                                                                                             |                                                   |                      |                        |  |
| Resolution Support                                                                                                                                                                |                                                                                                                                |                                                                                                                                                                                             | blanking                                          |                      |                        |  |
| Horizontal Frequency                                                                                                                                                              | 15K-102KHz                                                                                                                     |                                                                                                                                                                                             |                                                   |                      |                        |  |
| Vertical Scan Rate                                                                                                                                                                | 23-120Hz                                                                                                                       |                                                                                                                                                                                             |                                                   |                      |                        |  |
| Compatibility                                                                                                                                                                     | HDTV Compatibility<br>Video Compatibility<br>3D Compatibility<br>(Please refer to User Manual<br>for detailed support timing.) | 480i, 480p, 576i, 576p, 720p, 10<br>NTSC, PAL, SECAM<br>Frame Sequential: Up to 60Hz 7:<br>Frame Packing: Up to 24 Hz 108<br>Side by Side: Up to 24Hz 1080p<br>Top Bottom: Up to 60Hz 1080p | 20p<br>0p                                         |                      |                        |  |
| Interface                                                                                                                                                                         | Computer in (D-sub 15pin)                                                                                                      | Top Bottom: Up to 60Hz 1080p                                                                                                                                                                | x 2                                               |                      |                        |  |
|                                                                                                                                                                                   | HDMI                                                                                                                           |                                                                                                                                                                                             | хI                                                |                      |                        |  |
|                                                                                                                                                                                   | Monitor out                                                                                                                    |                                                                                                                                                                                             | ×I                                                |                      |                        |  |
|                                                                                                                                                                                   | Composite Video in (RCA)<br>S-Video in                                                                                         |                                                                                                                                                                                             | xl                                                |                      |                        |  |
|                                                                                                                                                                                   | Audio in (Mini Jack)                                                                                                           |                                                                                                                                                                                             | x l<br>x l                                        |                      |                        |  |
|                                                                                                                                                                                   | Audio out (Mini Jack)                                                                                                          |                                                                                                                                                                                             | xl                                                |                      |                        |  |
|                                                                                                                                                                                   | Speaker                                                                                                                        |                                                                                                                                                                                             | 10W x 1                                           |                      |                        |  |
|                                                                                                                                                                                   | LAN(RJ-45)                                                                                                                     |                                                                                                                                                                                             | xI                                                |                      |                        |  |
|                                                                                                                                                                                   | USB (Type mini B)                                                                                                              |                                                                                                                                                                                             | xI                                                |                      |                        |  |
|                                                                                                                                                                                   | RS232 (DB-9pin)                                                                                                                |                                                                                                                                                                                             | хI                                                |                      |                        |  |
|                                                                                                                                                                                   | IR Receiver                                                                                                                    |                                                                                                                                                                                             | xI (Front)                                        |                      |                        |  |
| Dimensions                                                                                                                                                                        | Dimensions(W x H x D)                                                                                                          |                                                                                                                                                                                             | 283 x 95 x 222 mm (with<br>283 x 88.7 x 222 mm (w | ,                    |                        |  |
|                                                                                                                                                                                   | Weight                                                                                                                         |                                                                                                                                                                                             | 1.9 Kg (4.19 lbs)                                 |                      |                        |  |
| Power                                                                                                                                                                             | Power Supply                                                                                                                   |                                                                                                                                                                                             | AC100 to 240 V, 50 to 6                           |                      |                        |  |
|                                                                                                                                                                                   | Power Consumption                                                                                                              |                                                                                                                                                                                             | Normal 280W, Eco 220                              |                      | · · ·                  |  |
|                                                                                                                                                                                   | Power Management Function                                                                                                      |                                                                                                                                                                                             | Automatic power off afte                          | er 20 minutes withou | ut a display source    |  |
| Audible Noise                                                                                                                                                                     | 33/28 dBA (Normal/Economi                                                                                                      | c mode)                                                                                                                                                                                     |                                                   |                      |                        |  |
| On-Screen Display Languages                                                                                                                                                       | -                                                                                                                              | zech/ Danish/ Dutch/ English/ Finni<br>/ Polish/ Portuguese/ Romanian/ Ri                                                                                                                   |                                                   | -                    |                        |  |
| Picture Modes                                                                                                                                                                     | **Dynamic / Presentation /                                                                                                     | sRGB / Cinema / (3D) / User I / L                                                                                                                                                           | lser 2                                            |                      |                        |  |
| Accessories                                                                                                                                                                       | Standard                                                                                                                       |                                                                                                                                                                                             | Optional                                          |                      |                        |  |
|                                                                                                                                                                                   | Remote Control w Battery                                                                                                       | Power Cord (by region)                                                                                                                                                                      | Spare Lamp Kit                                    |                      |                        |  |
|                                                                                                                                                                                   | User Manual CD                                                                                                                 | VGA Cable                                                                                                                                                                                   | Ceiling mount kit                                 |                      |                        |  |
|                                                                                                                                                                                   | Quick Start Guide                                                                                                              | Warranty Card (by region)                                                                                                                                                                   | 3D Glasses                                        |                      |                        |  |
|                                                                                                                                                                                   |                                                                                                                                |                                                                                                                                                                                             | Carry Bag                                         |                      |                        |  |