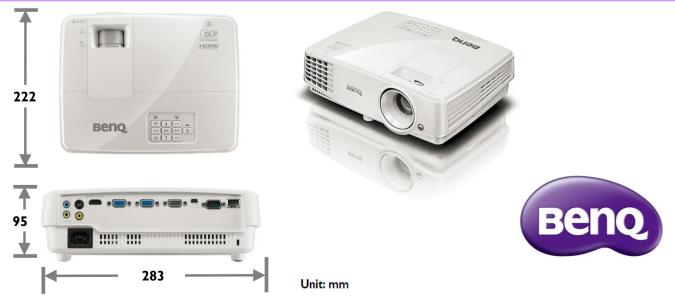

| 1odel Name                                                                                                                                                                        | MX570 Projec                                                                                                                   | tor                                                                                                                                                                                         |                                                   |                      |                        |  |
|-----------------------------------------------------------------------------------------------------------------------------------------------------------------------------------|--------------------------------------------------------------------------------------------------------------------------------|---------------------------------------------------------------------------------------------------------------------------------------------------------------------------------------------|---------------------------------------------------|----------------------|------------------------|--|
| Inique selling point                                                                                                                                                              | Trade Mark                                                                                                                     |                                                                                                                                                                                             |                                                   |                      |                        |  |
| <ul> <li>3200ANSI Lumen High Brightness</li> <li>I 3000: I High Contrast Ratio</li> <li>Blu-ray Full HD 3D support</li> <li>Network Standby &lt;0.5W</li> <li>SmartEco</li> </ul> |                                                                                                                                |                                                                                                                                                                                             |                                                   |                      | N MULTIMEDIA INTERFACE |  |
| Projection System                                                                                                                                                                 | DLP                                                                                                                            |                                                                                                                                                                                             |                                                   |                      |                        |  |
| Native Resolution                                                                                                                                                                 | XGA (1024x768)                                                                                                                 |                                                                                                                                                                                             |                                                   |                      |                        |  |
| Brightness                                                                                                                                                                        | 3200 ANSI Lumen                                                                                                                |                                                                                                                                                                                             |                                                   |                      |                        |  |
| Contrast Ratio                                                                                                                                                                    | 13000:1                                                                                                                        |                                                                                                                                                                                             |                                                   |                      |                        |  |
| Display Color                                                                                                                                                                     | 1.07 Billion Colors                                                                                                            |                                                                                                                                                                                             |                                                   |                      |                        |  |
| Lens                                                                                                                                                                              | F=2.59~2.87, f=16.88~21.88n                                                                                                    | nm                                                                                                                                                                                          |                                                   |                      |                        |  |
| Aspect Ratio                                                                                                                                                                      | Native 4:3 (5 aspect ratio sele                                                                                                | ectable)                                                                                                                                                                                    |                                                   |                      |                        |  |
| Throw Ratio                                                                                                                                                                       | 1.51~1.97 (65"±3% @ 2m)                                                                                                        |                                                                                                                                                                                             |                                                   |                      |                        |  |
| Image Size (Diagonal)                                                                                                                                                             | 60" ~ 300"                                                                                                                     |                                                                                                                                                                                             |                                                   |                      |                        |  |
| Zoom Ratio                                                                                                                                                                        | 1.3x                                                                                                                           |                                                                                                                                                                                             |                                                   |                      |                        |  |
| Lamp Type<br>Lamp(Normal/Eco/SmartEco/LampSave)*                                                                                                                                  | 190VV<br>4500/6000/6500/10000 hours                                                                                            |                                                                                                                                                                                             |                                                   |                      |                        |  |
| Keystone Adjustment                                                                                                                                                               | ID, Vertical +/- 40 degrees                                                                                                    | ,                                                                                                                                                                                           |                                                   |                      |                        |  |
| Projection Offset                                                                                                                                                                 | Vertical: 115% ±5%                                                                                                             |                                                                                                                                                                                             |                                                   |                      |                        |  |
| Resolution Support                                                                                                                                                                |                                                                                                                                |                                                                                                                                                                                             | blanking                                          |                      |                        |  |
| Horizontal Frequency                                                                                                                                                              | 15K-102KHz                                                                                                                     |                                                                                                                                                                                             |                                                   |                      |                        |  |
| Vertical Scan Rate                                                                                                                                                                | 23-120Hz                                                                                                                       |                                                                                                                                                                                             |                                                   |                      |                        |  |
| Compatibility                                                                                                                                                                     | HDTV Compatibility<br>Video Compatibility<br>3D Compatibility<br>(Please refer to User Manual<br>for detailed support timing.) | 480i, 480p, 576i, 576p, 720p, 10<br>NTSC, PAL, SECAM<br>Frame Sequential: Up to 60Hz 7:<br>Frame Packing: Up to 24 Hz 108<br>Side by Side: Up to 24Hz 1080p<br>Top Bottom: Up to 60Hz 1080p | 20p<br>0p                                         |                      |                        |  |
| Interface                                                                                                                                                                         | Computer in (D-sub 15pin)                                                                                                      | Top Bottom: Up to 60Hz 1080p                                                                                                                                                                | x 2                                               |                      |                        |  |
|                                                                                                                                                                                   | HDMI                                                                                                                           |                                                                                                                                                                                             | хI                                                |                      |                        |  |
|                                                                                                                                                                                   | Monitor out                                                                                                                    |                                                                                                                                                                                             | ×I                                                |                      |                        |  |
|                                                                                                                                                                                   | Composite Video in (RCA)<br>S-Video in                                                                                         |                                                                                                                                                                                             | xl                                                |                      |                        |  |
|                                                                                                                                                                                   | Audio in (Mini Jack)                                                                                                           |                                                                                                                                                                                             | x l<br>x l                                        |                      |                        |  |
|                                                                                                                                                                                   | Audio out (Mini Jack)                                                                                                          |                                                                                                                                                                                             | xl                                                |                      |                        |  |
|                                                                                                                                                                                   | Speaker                                                                                                                        |                                                                                                                                                                                             | 10W x 1                                           |                      |                        |  |
|                                                                                                                                                                                   | LAN(RJ-45)                                                                                                                     |                                                                                                                                                                                             | xI                                                |                      |                        |  |
|                                                                                                                                                                                   | USB (Type mini B)                                                                                                              |                                                                                                                                                                                             | xI                                                |                      |                        |  |
|                                                                                                                                                                                   | RS232 (DB-9pin)                                                                                                                |                                                                                                                                                                                             | хI                                                |                      |                        |  |
|                                                                                                                                                                                   | IR Receiver                                                                                                                    |                                                                                                                                                                                             | xI (Front)                                        |                      |                        |  |
| Dimensions                                                                                                                                                                        | Dimensions(W x H x D)                                                                                                          |                                                                                                                                                                                             | 283 x 95 x 222 mm (with<br>283 x 88.7 x 222 mm (w | ,                    |                        |  |
|                                                                                                                                                                                   | Weight                                                                                                                         |                                                                                                                                                                                             | 1.9 Kg (4.19 lbs)                                 |                      |                        |  |
| Power                                                                                                                                                                             | Power Supply                                                                                                                   |                                                                                                                                                                                             | AC100 to 240 V, 50 to 6                           |                      |                        |  |
|                                                                                                                                                                                   | Power Consumption                                                                                                              |                                                                                                                                                                                             | Normal 280W, Eco 220                              |                      | · · ·                  |  |
|                                                                                                                                                                                   | Power Management Function                                                                                                      |                                                                                                                                                                                             | Automatic power off afte                          | er 20 minutes withou | ut a display source    |  |
| Audible Noise                                                                                                                                                                     | 33/28 dBA (Normal/Economi                                                                                                      | c mode)                                                                                                                                                                                     |                                                   |                      |                        |  |
| On-Screen Display Languages                                                                                                                                                       | -                                                                                                                              | zech/ Danish/ Dutch/ English/ Finni<br>/ Polish/ Portuguese/ Romanian/ Ri                                                                                                                   |                                                   | -                    |                        |  |
| Picture Modes                                                                                                                                                                     | **Dynamic / Presentation /                                                                                                     | sRGB / Cinema / (3D) / User I / L                                                                                                                                                           | lser 2                                            |                      |                        |  |
| Accessories                                                                                                                                                                       | Standard                                                                                                                       |                                                                                                                                                                                             | Optional                                          |                      |                        |  |
|                                                                                                                                                                                   | Remote Control w Battery                                                                                                       | Power Cord (by region)                                                                                                                                                                      | Spare Lamp Kit                                    |                      |                        |  |
|                                                                                                                                                                                   | User Manual CD                                                                                                                 | VGA Cable                                                                                                                                                                                   | Ceiling mount kit                                 |                      |                        |  |
|                                                                                                                                                                                   | Quick Start Guide                                                                                                              | Warranty Card (by region)                                                                                                                                                                   | 3D Glasses                                        |                      |                        |  |
|                                                                                                                                                                                   |                                                                                                                                |                                                                                                                                                                                             | Carry Bag                                         |                      |                        |  |