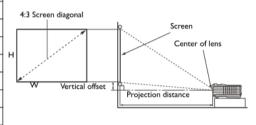

## **Distance Chart**

The screen aspect ratio is 4:3 and the projected picture is in a 4:3 aspect ratio

| Screen size |      |         | Distance from screen (mm) |                |         |                |                    |
|-------------|------|---------|---------------------------|----------------|---------|----------------|--------------------|
| Diagonal    |      | W (mm)  | H (mm)                    | Min<br>length  | Average | Max<br>length  | Vertical<br>offset |
| Inch        | mm   | •• (mm) | н (шш)                    | (max.<br>zoom) | Average | (min.<br>zoom) | (mm)               |
| 30          | 762  | 610     | 457                       | 920            | 1061    | 1201           | 34                 |
| 40          | 1016 | 813     | 610                       | 1227           | 1414    | 1601           | 46                 |
| 50          | 1270 | 1016    | 762                       | 1534           | 1768    | 2002           | 57                 |
| 60          | 1524 | 1219    | 914                       | 1841           | 2121    | 2402           | 69                 |
| 80          | 2032 | 1626    | 1219                      | 2455           | 2829    | 3202           | 91                 |
| 100         | 2540 | 2032    | 1524                      | 3068           | 3536    | 4003           | 114                |
| 120         | 3048 | 2438    | 1829                      | 3682           | 4243    | 4804           | 137                |
| 150         | 3810 | 3048    | 2286                      | 4602           | 5304    | 6005           | 171                |
| 200         | 5080 | 4064    | 3048                      | 6137           | 7071    | 8006           | 229                |
| 250         | 6350 | 5080    | 3810                      | 7671           | 8839    | 10008          | 286                |
| 300         | 7620 | 6096    | 4572                      | 9205           | 10607   | 12009          | 343                |